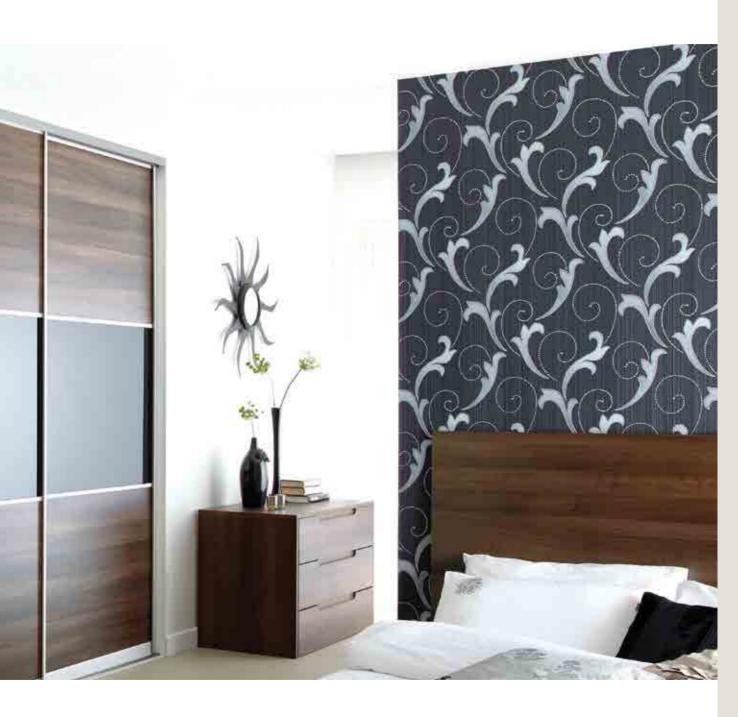

Featured in Cashmere, Stone Grey and Driftwood.

Black Glass and Dark Walnut.

Featured in Grey Beige Gladstone Oak and Cashmere.

Featured in Grey Metal with Pure White.

Featured in Grey Bardolino Oak and Classic Brown Glass.

Featured in Grey Brown Ontario Walnut with Bronze Mirror and Dakar.

Featured in Coco Bolo and Stone Grey.

Featured in Mali Wenge with Stone Grey.

Featured in Pure White Glass.

Featured in Mali Wenge with Light Grey and Grey Metal Glass.