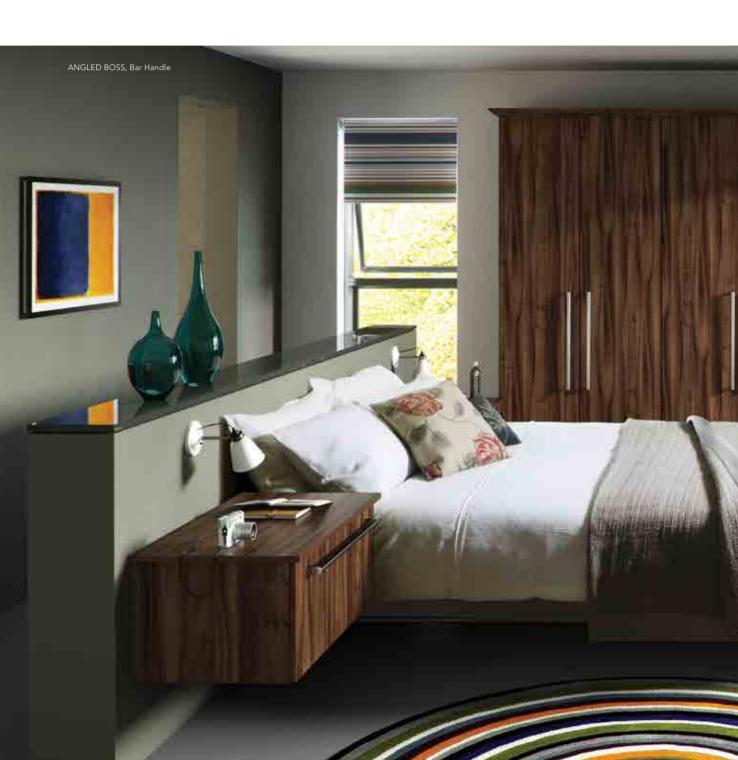

# Woodgrain Finishes

The look of a glass door, but at a highly competitive price – that's Phoenix. Its square edged design and acrylic faced construction is available made to measure in a range of stylish finishes.

Featured in High Gloss Light Grey.

Featured in High Gloss Black and High Gloss White.

Featured in High Gloss Tiepolo.

High Gloss Finishes