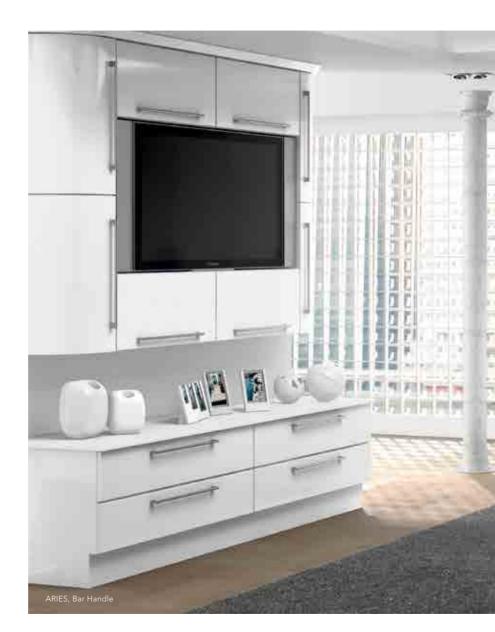

#### Whatever you choose, Goscote is made just for your bedroom.

From ultra-chic high gloss urban style to the traditional rustic charm. Bold, bright colours to soft, subtle tones. Whatever your personal preference, Goscote's incredible choice of options will match your tastes brilliantly.

#### Styles

Contemporary or classic, shaker or super-smooth, elegant or extravagant. Whatever look takes your fancy, whatever style you have in mind, Goscote can match it – beautifully.

There's a huge variety of options, coupled with our fantastic choice of handles, to create your perfect bedroom. And quickly.

#### Finishes

It's not just style that sets Goscote apart. The enormous choice of colours and finishes means you can complement any interior décor, or create striking contrasts.

You can even mix and match within one bedroom to stunning effect – with a choice of high gloss, matt or woodgrains too.