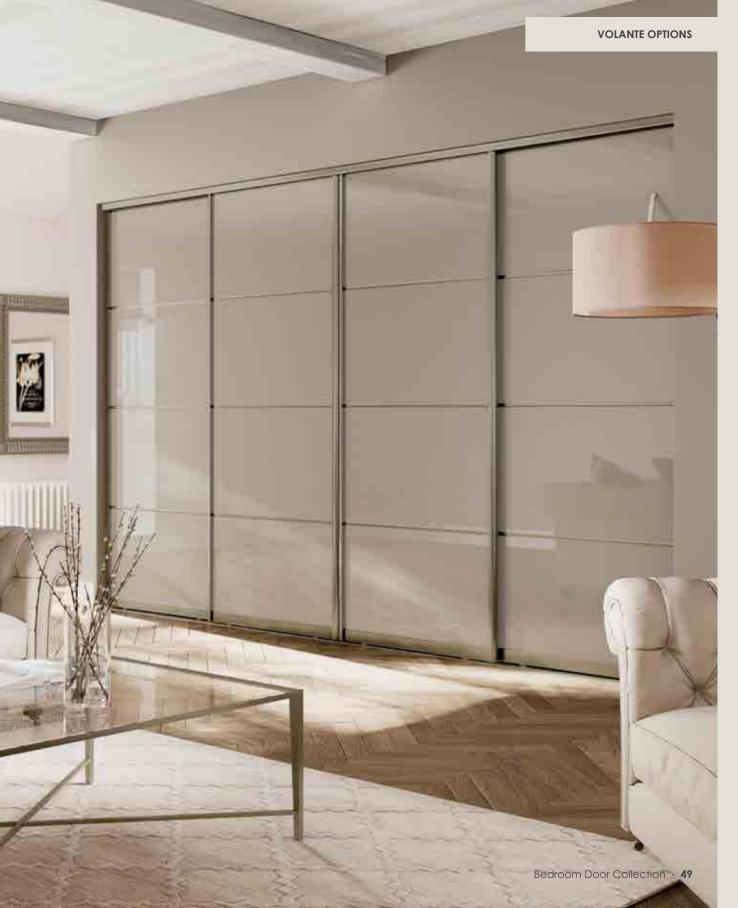

# VOLANTE -

Practical, space-saving and versatile, Volante sliding doors – made in the UK to the highest standards – offer a wide choice of panel options together with the added flexibility of made to measure, so you can create precisely the bedroom you want.

#### Styles

The true beauty of Volante is in its design versatility. Not only is each door tailor-made for your space, the panel options give you real freedom to create a look as individual as you are. Divided into two, three, four, five or six, each door's panels can be varied in depth and finish – a blank canvas to make your own statement.

#### **Finishes**

Here's where Volante really gets clever. The huge range of options includes woodgrains, textures, mirrors, suede and glass finishes in a wide choice of colours – and you can mix and match them however you like. Red glass with black vinyl...light grey suede with a pale woodgrain...matt olive with a bronze mirror – you choose.