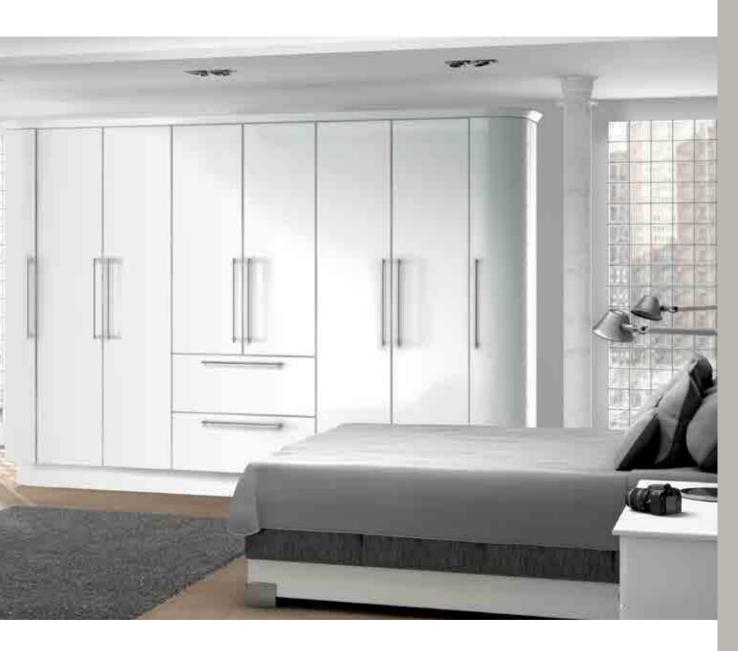

#### Whatever you choose, Goscote is made just for your bedroom.

From ultra-chic high gloss urban style to the traditional rustic charm. Bold, bright colours to soft, subtle tones. Whatever your personal preference, Goscote's incredible choice of options will match your tastes brilliantly.

#### Styles

Contemporary or classic, shaker or super-smooth, elegant or extravagant. Whatever look takes your fancy, whatever style you have in mind, Goscote can match it – beautifully.

There's a huge variety of options, coupled with our fantastic choice of handles, to create your perfect bedroom. And quickly.

#### Finishes

It's not just style that sets Goscote apart. The enormous choice of colours and finishes means you can complement any interior décor, or create striking contrasts.

You can even mix and match within one bedroom to stunning effect – with a choice of high gloss, matt or woodgrains too.