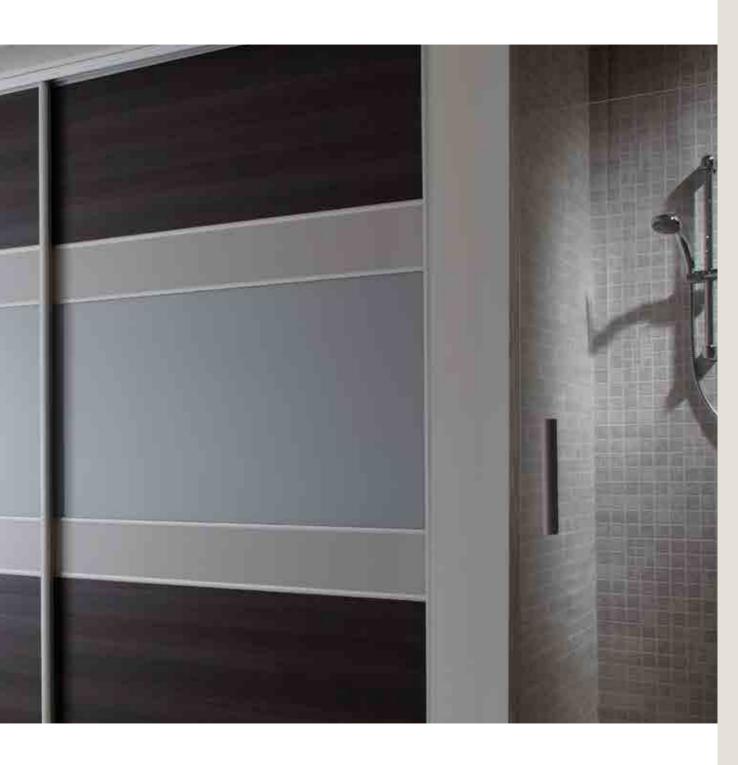

#### Styles

The true beauty of Volante is in its design versatility. Not only is each door tailor-made for your space, the panel options give you real freedom to create a look as individual as you are. Divided into two, three, four, five or six, each door's panels can be varied in depth and finish – a blank canvas to make your own statement.

#### **Finishes**

Here's where Volante really gets clever. The huge range of options includes woodgrains, textures, mirrors, suede and glass finishes in a wide choice of colours – and you can mix and match them however you like. Red glass with black vinyl...light grey suede with a pale woodgrain...matt olive with a bronze mirror – you choose.