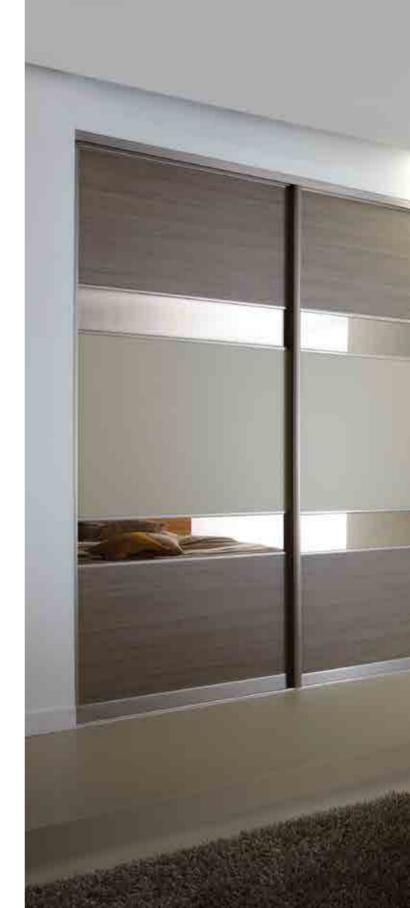

#### Styles

The true beauty of Volante is in its design versatility. Not only is each door tailor-made for your space, the panel options give you real freedom to create a look as individual as you are. Divided into two, three, four, five or six, each door's panels can be varied in depth and finish – a blank canvas to make your own statement.

#### **Finishes**

Here's where Volante really gets clever. The huge range of options includes woodgrains, textures, mirrors, suede and glass finishes in a wide choice of colours – and you can mix and match them however you like. Red glass with black vinyl...light grey suede with a pale woodgrain...matt olive with a bronze mirror – you choose.

### **VOLANTE**

Featured in Pastel Blue with Pure White, Light Grey and Mirror.