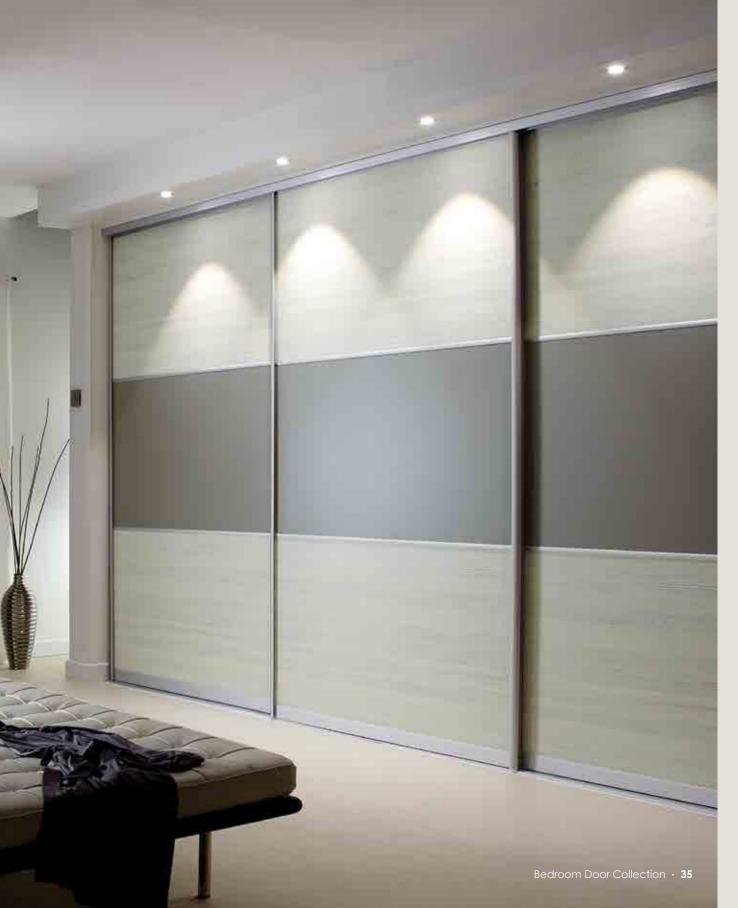

# VOLANTE -

Practical, space-saving and versatile, Volante sliding doors – made in the UK to the highest standards – offer a wide choice of panel options together with the added flexibility of made to measure, so you can create precisely the bedroom you want.

#### Now Volante makes them sophisticated, sleek and stylish too.

They take up no extra space, even when open. They offer unrestricted access. They give you an incredible amount of storage. Whatever space you have in your bedroom, sliding wardrobe doors have always made the most of it.

But with Volante, the sliding door enters a new era – one where it becomes a true design feature, tailored to suit not only your bedroom but also your style.

#### Styles

The true beauty of Volante is in its design versatility. Not only is each door tailor-made for your space, the panel options give you real freedom to create a look as individual as you are. Divided into two, three, four, five or six, each door's panels can be varied in depth and finish – a blank canvas to make your own statement.