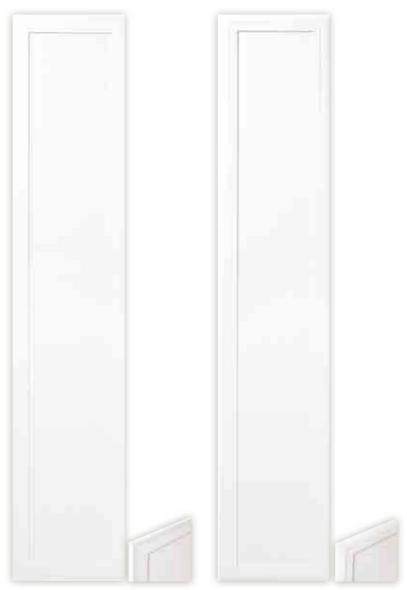

#### Somerby

At 27mm thick, the most substantial door in the range is also the most subtle. Its slightly rounded frame catches the light beautifully for a delicately different look.

#### Rothley

Discretion's the word with Rothley. With its thinner frame and low profile, this is a style that creates refined forms from every angle, giving a lightly contoured effect.