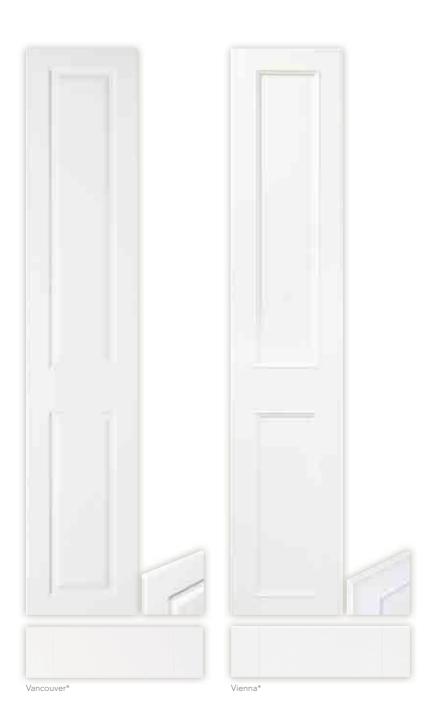

in Beech.





## OTTAWA

Featured in Ontario Maple.





#### BRISBANE

Featured in Medium Walnut.





## AUCKLAND

Featured in Winchester Oak.





#### Door Styles



<sup>\*</sup>Shaker door styles are not available in either high gloss or high gloss woodgrains.





<sup>\*</sup>Shaker door styles are not available in either high gloss or high gloss woodgrains.





TRADITIONAL







## GLEBE

Featured in Brown Grey Avola with Ivory Hornchurch.



## GLEBE

Featured in Magnolia.





#### MANHATTAN

Featured in Montana Oak.





#### MELBOURNE

Featured in Pippy Oak.





#### PRAGUE

Featured in Ivory Hornchurch.





## VANCOUVER

Featured in Mussel.





#### Door Styles



 $<sup>\</sup>ensuremath{^{*}}$  Not available in high gloss or high gloss woodgrain finishes.













 $<sup>\</sup>ensuremath{^*}$  Not available in high gloss or high gloss woodgrain finishes.



## High Gloss Finishes



## Matt Finishes



# High Gloss Woodgrain Finishes







Ebony Mira Cosa Tiepolo

# Textured Woodgrain Finishes







White Avola

## Paint Effect Woodgrain Finishes



# Woodgrain Finishes







The look of a glass door, but at a highly competitive price – that's Phoenix. Its square edged design and acrylic faced construction is available made to measure in a range of stylish finishes.







Featured in High Gloss Light Grey.





Featured in High Gloss Black and High Gloss White.







Featured in High Gloss Tiepolo.





High Gloss Finishes



## High Gloss Woodgrain Finishes







Tiepolo

## **Edging Finishes**



Duo Glass Effect Edging



Matching Edging