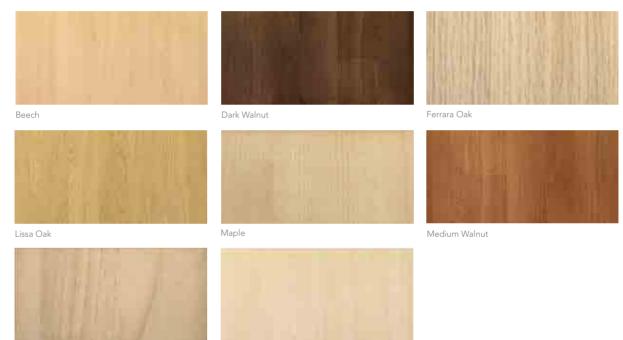

### Ashby

Simple and straightforward does it. This 22mm thick door with its flat frame offers a pleasingly unassuming profile, perfect when teamed with a long handle.

#### Barkby

The distinctive profile of Barkby gives the door a certain streamlined appearance, while the slightly thicker 24mm construction adds to the overall feeling of quality.

#### Somerby

At 27mm thick, the most substantial door in the range is also the most subtle. Its slightly rounded frame catches the light beautifully for a delicately different look.

#### Rothley

Discretion's the word with Rothley. With its thinner frame and low profile, this is a style that creates refined forms from every angle, giving a lightly contoured effect.

# BARKBY & SOMERBY

Featured in Beech.

Ashby Barkby

## Options

|                                 | Styles       |              |              |              |
|---------------------------------|--------------|--------------|--------------|--------------|
| Colours                         | Ashby        | Barkby       | Somerby      | Rothley      |
| Matt Finishes                   |              |              |              |              |
| Ivory                           | <b>✓</b>     | <b>✓</b>     | <b>✓</b>     | <b>✓</b>     |
| White                           | <b>✓</b>     | <b>✓</b>     | <b>✓</b>     | <b>✓</b>     |
| Woodgrain Finishes              |              |              |              |              |
| Beech                           | ✓            | <b>✓</b>     | $\checkmark$ |              |
| Dark Walnut                     | <b>✓</b>     | <b>✓</b>     | ✓            | <b>✓</b>     |
| Ferrara Oak                     | <b>✓</b>     | $\checkmark$ | <b>✓</b>     |              |
| Lissa Oak                       |              |              |              | <b>✓</b>     |
| Maple                           | ✓            | $\checkmark$ | ✓            |              |
| Medium Walnut                   | <b>✓</b>     | <b>✓</b>     | <b>✓</b>     | $\checkmark$ |
| Stilo Walnut                    |              |              |              | $\checkmark$ |
| Swiss Pear                      | $\checkmark$ | $\checkmark$ | $\checkmark$ |              |
| Paint Effect Woodgrain Finishes |              |              |              |              |
| Legno Dakar                     |              |              |              | $\checkmark$ |
| Legno Ivory                     |              |              |              | $\checkmark$ |
| Legno Mussel                    |              |              |              | <b>✓</b>     |