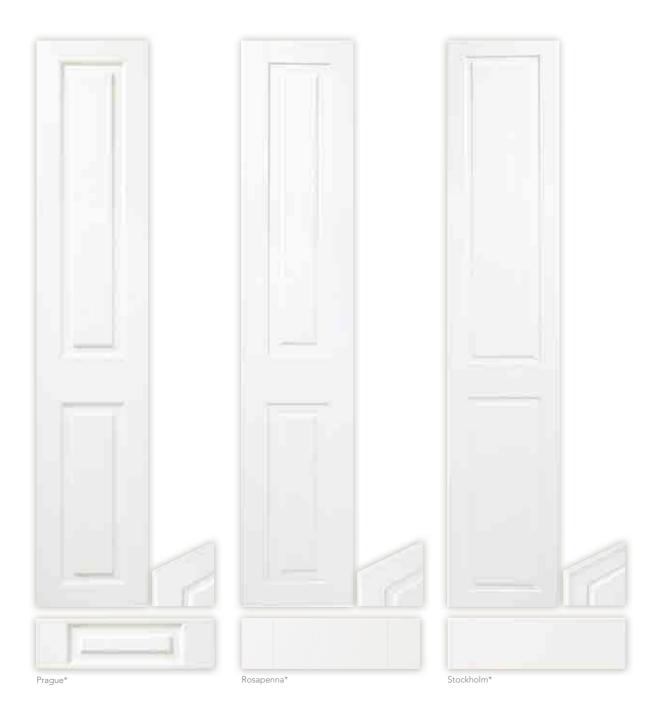

ured in Beech.





## OTTAWA

Featured in Ontario Maple.





#### BRISBANE

Featured in Medium Walnut.





## AUCKLAND

Featured in Winchester Oak.





#### Door Styles



<sup>\*</sup>Shaker door styles are not available in either high gloss or high gloss woodgrains.





<sup>\*</sup>Shaker door styles are not available in either high gloss or high gloss woodgrains.





TRADITIONAL







## GLEBE

Featured in Brown Grey Avola with Ivory Hornchurch.



## GLEBE

Featured in Magnolia.





#### MANHATTAN

Featured in Montana Oak.





#### MELBOURNE

Featured in Pippy Oak.





#### PRAGUE

Featured in Ivory Hornchurch.





## VANCOUVER

Featured in Mussel.





#### Door Styles



 $<sup>\</sup>ensuremath{^{*}}$  Not available in high gloss or high gloss woodgrain finishes.













 $<sup>\</sup>ensuremath{^*}$  Not available in high gloss or high gloss woodgrain finishes.



## High Gloss Finishes



## Matt Finishes



# High Gloss Woodgrain Finishes







Ebony Mira Cosa Tiepolo

# Textured Woodgrain Finishes







White Avola

## Paint Effect Woodgrain Finishes



# Woodgrain Finishes







The look of a glass door, but at a highly competitive price – that's Phoenix. Its square edged design and acrylic faced construction is available made to measure in a range of stylish finishes.







Featured in High Gloss Light Grey.





Featured in High Gloss Black and High Gloss White.







Featured in High Gloss Tiepolo.





High Gloss Finishes



## High Gloss Woodgrain Finishes







Tiepolo

## **Edging Finishes**



Duo Glass Effect Edging



Matching Ed