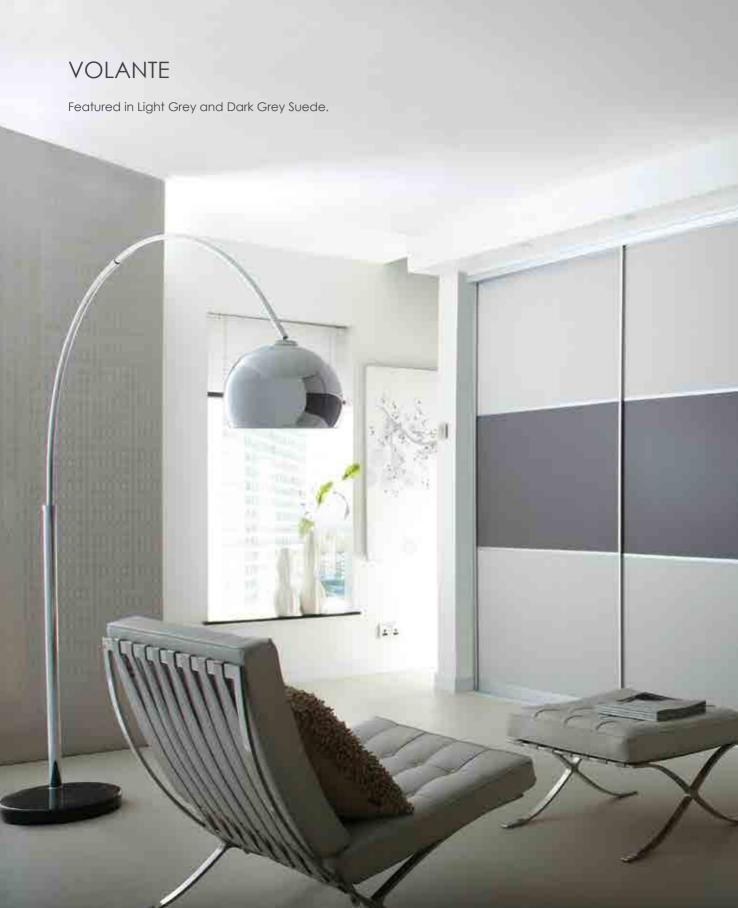

# VOLANTE -

Practical, space-saving and versatile, Volante sliding doors – made in the UK to the highest standards – offer a wide choice of panel options together with the added flexibility of made to measure, so you can create precisely the bedroom you want.

## VOLANTE

Featured in Blue Shadow with Grey Gladstone Oak.