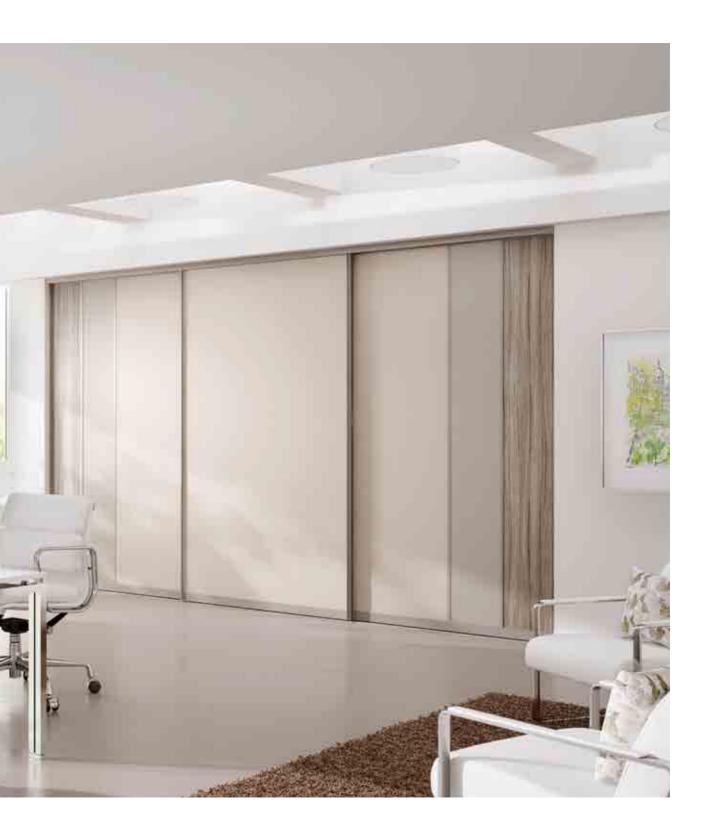

# VOLANTE -

Practical, space-saving and versatile, Volante sliding doors – made in the UK to the highest standards – offer a wide choice of panel options together with the added flexibility of made to measure, so you can create precisely the bedroom you want.

#### SLIDING DOORS HAVE ALWAYS BEEN PRACTICAL

#### Now Volante makes them sophisticated, sleek and stylish too.

They take up no extra space, even when open. They offer unrestricted access. They give you an incredible amount of storage. Whatever space you have in your bedroom, sliding wardrobe doors have always made the most of it.

But with Volante, the sliding door enters a new era – one where it becomes a true design feature, tailored to suit not only your bedroom but also your style.