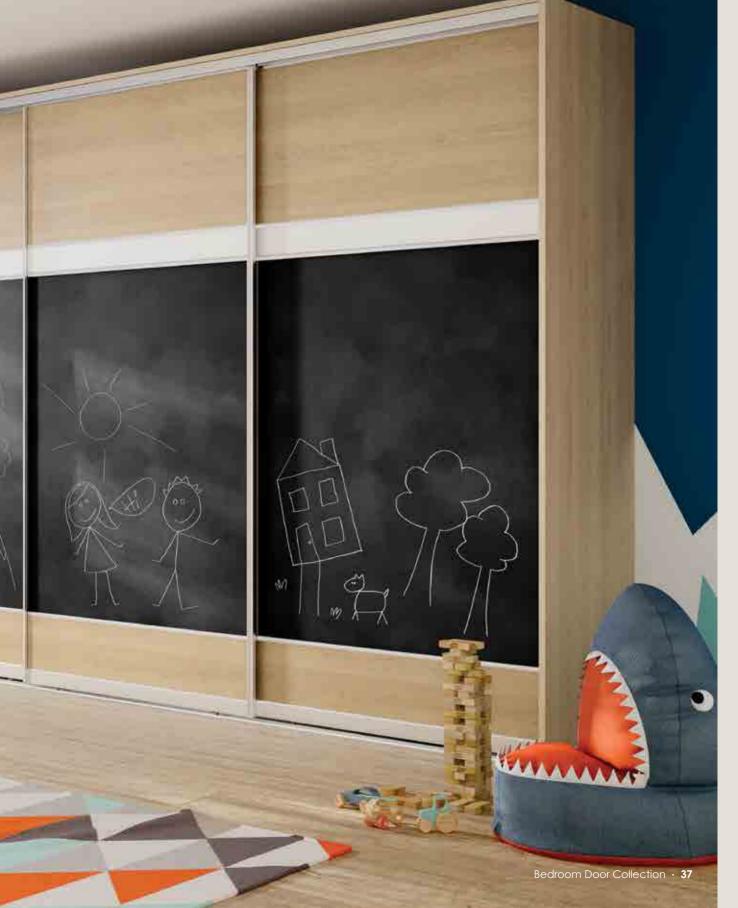

#### **Practicality**

Choose Volante, and it won't just look good on the outside. Inside, it offers a seemingly endless choice of storage solutions that can be adapted to suit your every need. Whether that's hanging rails, shelves, drawers or simply more space for shoes. Just work out what you need, and it'll work perfectly for you.

### Kids Decors & Finishes