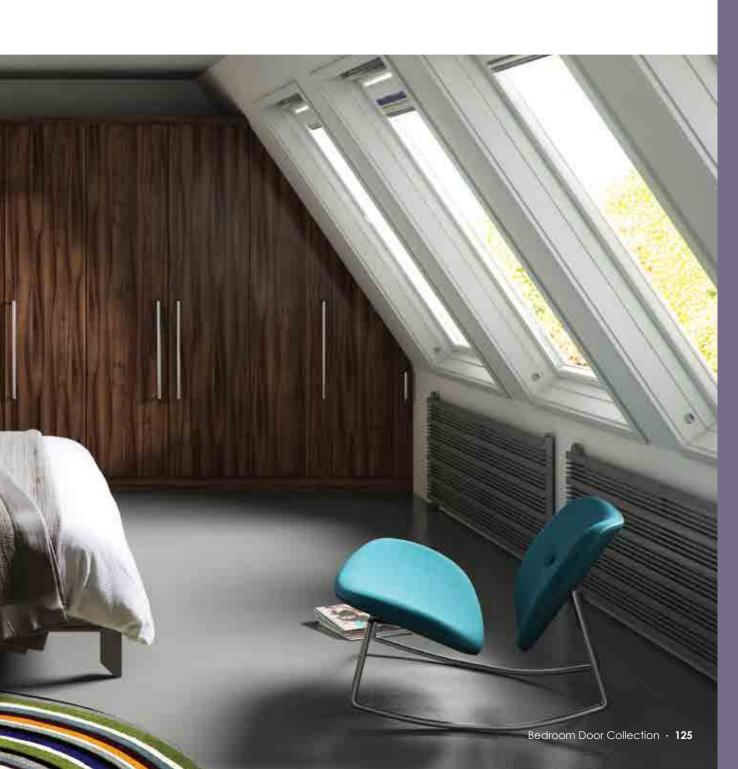

# Woodgrain Finishes

The look of a glass door, but at a highly competitive price – that's Phoenix. Its square edged design and acrylic faced construction is available made to measure in a range of stylish finishes.

Featured in High Gloss Light Grey.

Featured in High Gloss Black and High Gloss White.

Featured in High Gloss Tiepolo.

High Gloss Finishes