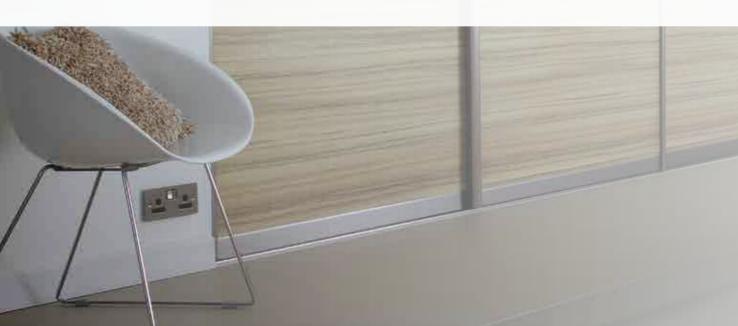

# VOLANTE -

Practical, space-saving and versatile, Volante sliding doors – made in the UK to the highest standards – offer a wide choice of panel options together with the added flexibility of made to measure, so you can create precisely the bedroom you want.

#### SLIDING DOORS HAVE ALWAYS BEEN PRACTICAL

#### Now Volante makes them sophisticated, sleek and stylish too.

They take up no extra space, even when open. They offer unrestricted access. They give you an incredible amount of storage. Whatever space you have in your bedroom, sliding wardrobe doors have always made the most of it.

But with Volante, the sliding door enters a new era – one where it becomes a true design feature, tailored to suit not only your bedroom but also your style.