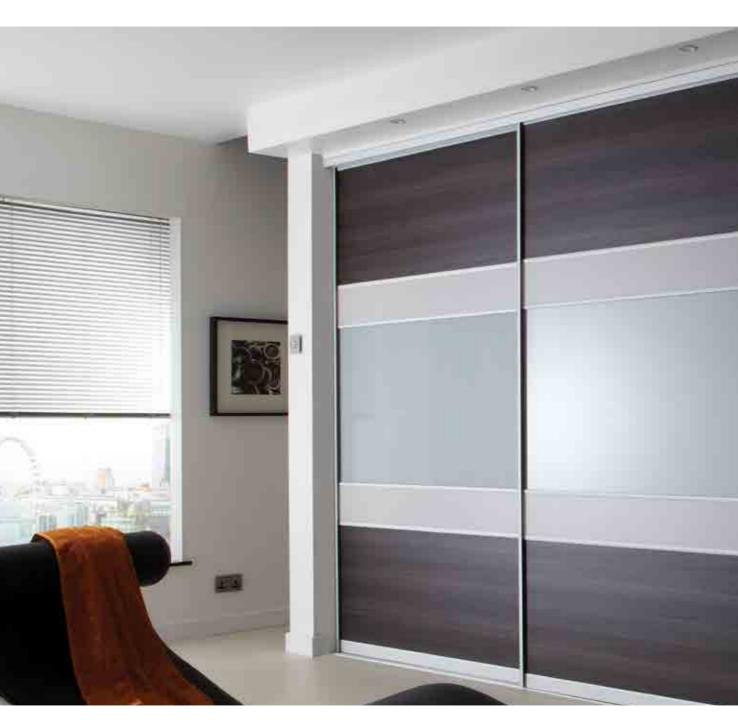

#### Styles

The true beauty of Volante is in its design versatility. Not only is each door tailor-made for your space, the panel options give you real freedom to create a look as individual as you are. Divided into two, three, four, five or six, each door's panels can be varied in depth and finish – a blank canvas to make your own statement.

#### **Finishes**

Here's where Volante really gets clever. The huge range of options includes woodgrains, textures, mirrors, suede and glass finishes in a wide choice of colours – and you can mix and match them however you like. Red glass with black vinyl...light grey suede with a pale woodgrain...matt olive with a bronze mirror – you choose.