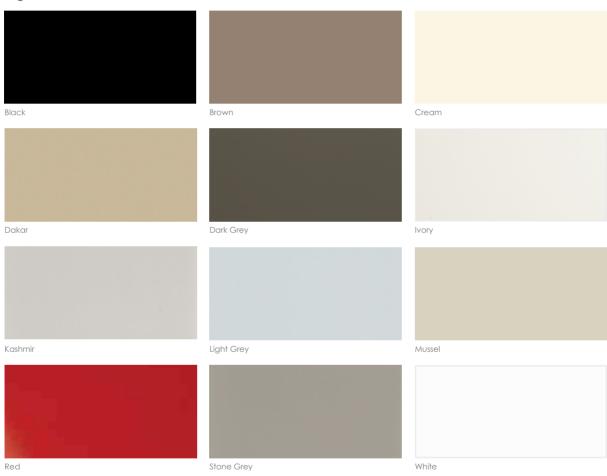

Featured in Cashmere, Stone Grey and Driftwood.

Black Glass and Dark Walnut.

Featured in Grey Beige Gladstone Oak and Cashmere.

Featured in Grey Metal with Pure White.

Featured in Grey Bardolino Oak and Classic Brown Glass.

Featured in Grey Brown Ontario Walnut with Bronze Mirror and Dakar.

Featured in Coco Bolo and Stone Grey.

Featured in Mali Wenge with Stone Grey.

Featured in Pure White Glass.

Featured in Mali Wenge with Light Grey and Grey Metal Glass.

Featured in White Avola and Stone Grey.