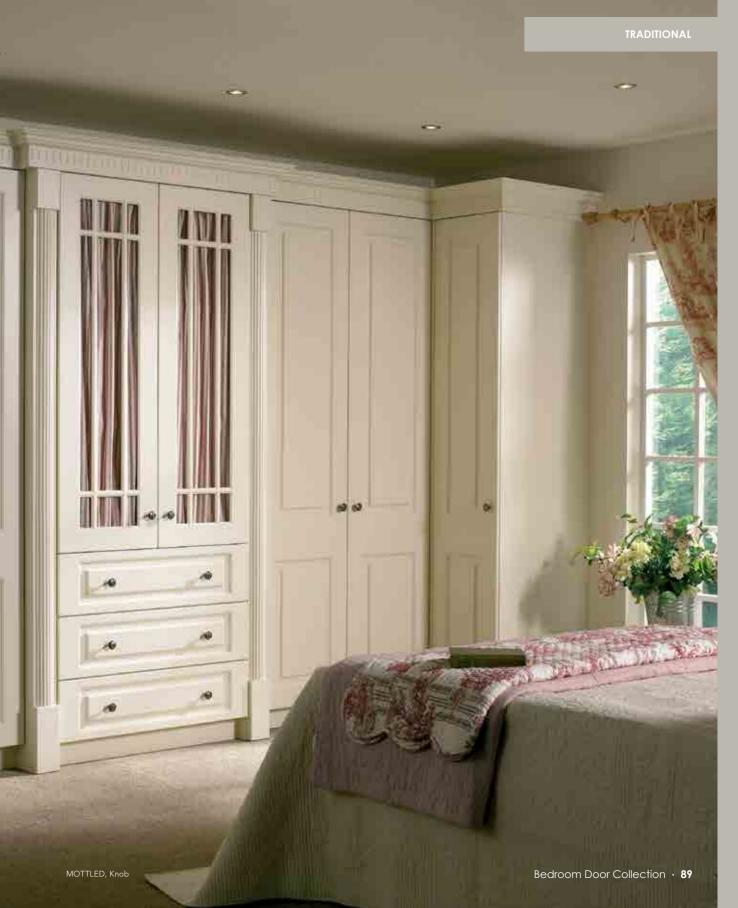

thin one bedroom to stunning effect – with a choice of high gloss, matt or woodgrains too.

GOSCOTE Contemporary







Featured in High Gloss White.



Featured in Odessa Oak.





Featured in High Gloss Black.





Featured in High Gloss Cream.





# SLAB SAPONETTA

Featured in Dark Walnut.





### Door Styles















SHAKER





# COLOGNE

Featured in Ivory Hornchurch.





## COLOGNE

Featured in Beech.





## OTTAWA

Featured in Ontario Maple.





#### BRISBANE

Featured in Medium Walnut.





## AUCKLAND

Featured in Winchester Oak.





#### Door Styles



<sup>\*</sup>Shaker door styles are not available in either high gloss or high gloss woodgrains.





<sup>\*</sup>Shaker door styles are not available in either high gloss or high gloss woodgrains.





TRADITIONAL







## GLEBE

Featured in Brown Grey Avola with Ivory Hornchurch.



## GLEBE

Featured in Magnolia.





#### MANHATTAN

Featured in Montana Oak.





#### MELBOURNE

Featured in Pippy Oak.





#### PRAGUE

Featured in Ivory Hornchurch.





## VANCOUVER

Featured in Mussel.





#### Door Styles



 $<sup>\</sup>ensuremath{^{*}}$  Not available in high gloss or high gloss woodgrain finishes.













 $<sup>\</sup>ensuremath{^*}$  Not available in high gloss or high gloss woodgrain finishes.



## High Gloss Finishes



## Matt Finishes



# High Gloss Woodgrain Finishes







Ebony Mira Cosa Tiepolo

# Textured Woodgrain Finishes







White Avola

## Paint Effect Woodgrain Finishes



# Woodgrain Finishes







The look of a glass door, but at a highly competitive price – that'