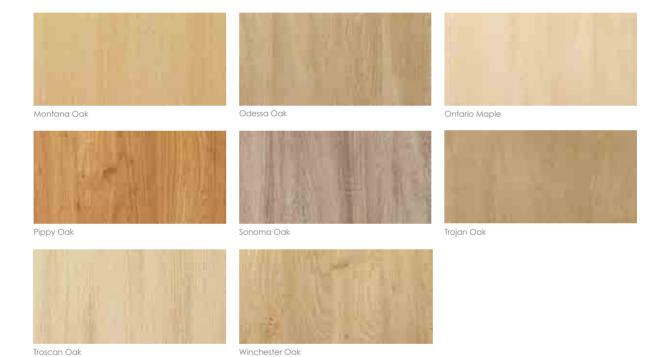

### Woodgrain Finishes

Brown Grey Avola H1484 ST22

Brown Orleans Oak H1379 ST36

Coco Bolo H3012 ST22

Driftwood H3090 ST22

Ferrrara Oak H1334 ST9

Grey Bardolino Oak H1146 ST10

Grey Brown Ontario Walnut H1713 ST9

Grey Gladstone Oak H3326 ST28

Grey Nebraska Oak H3332 ST10

Hacienda Black H3081 ST22

Jackson Pine H1486 ST36

Lancaster Oak H3368 ST9

Lava Tortona H1793 ST27

Light Lakeland Acacia H1277 ST9

Mali Wenge H3058 ST22

Natural Halifax Oak H1180

Navarra Ash H1250 ST36

Sand Gladstone Oak  $\,$  H3309 ST28  $\,$ 

Sand Lyon Ash H1298 ST22

Sand Orleans Oak H1377 ST36

White Avola H1474 ST22

## OTTAWA

Featured in Ontario Maple.

## AUCKLAND

Featured in Winchester Oak.