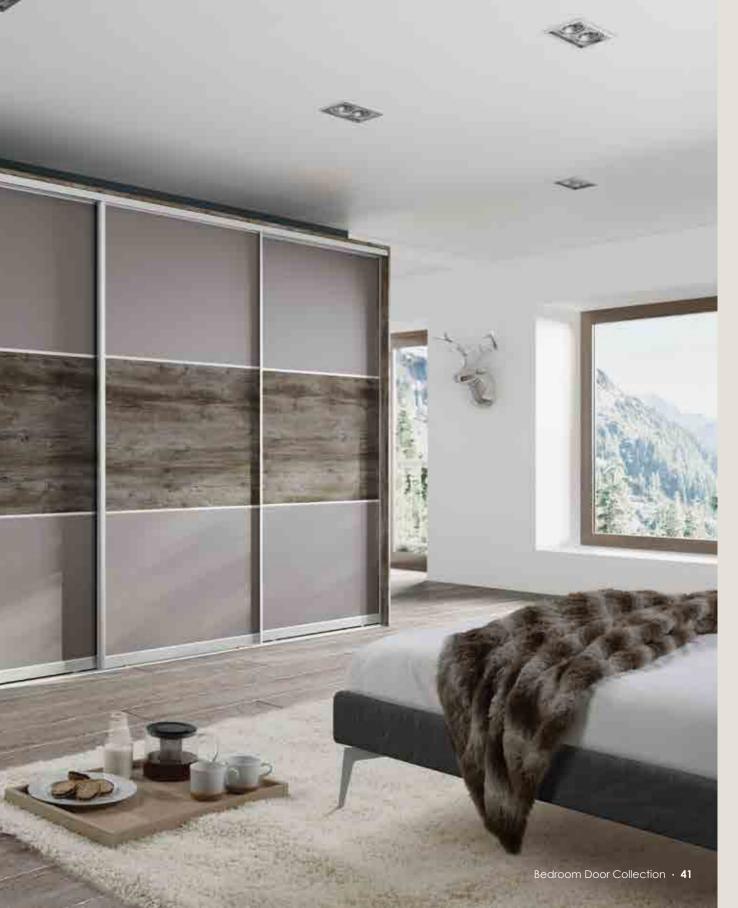

Featured in Grey Brown Ontario Walnut with Bronze Mirror and Dakar.

Featured in Coco Bolo and Stone Grey.

Featured in Mali Wenge with Stone Grey.

Featured in Pure White Glass.

Featured in Mali Wenge with Light Grey and Grey Metal Glass.