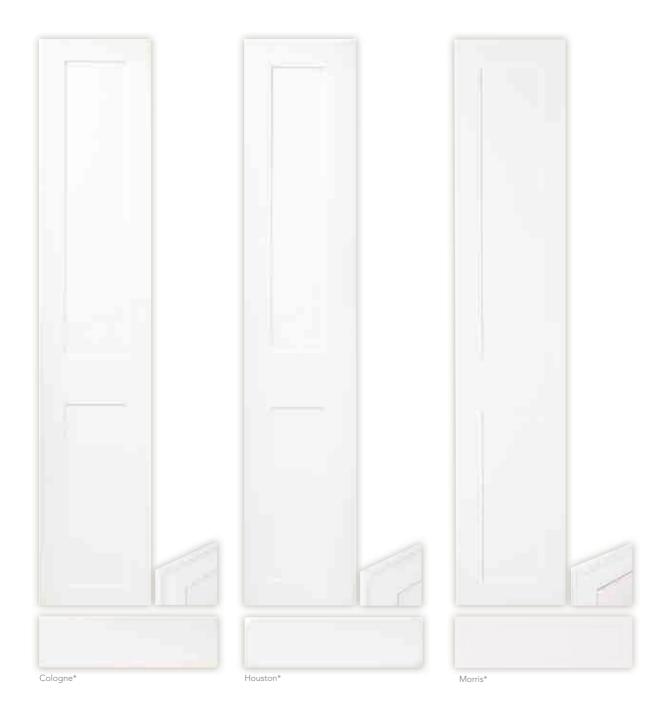

# COLOGNE

Featured in Ivory Hornchurch.

## COLOGNE

Featured in Beech.

## OTTAWA

Featured in Ontario Maple.