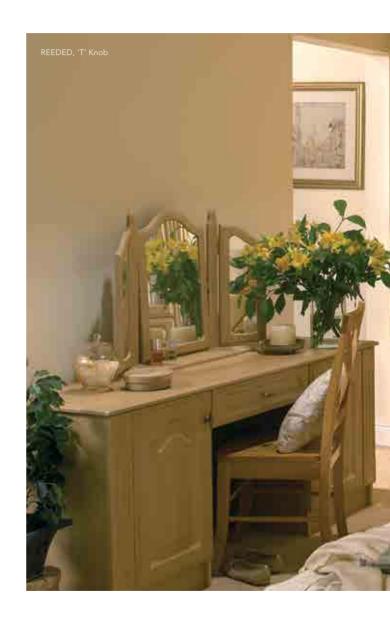

## GLEBE

Featured in Brown Grey Avola with Ivory Hornchurch.

## GLEBE

Featured in Magnolia.