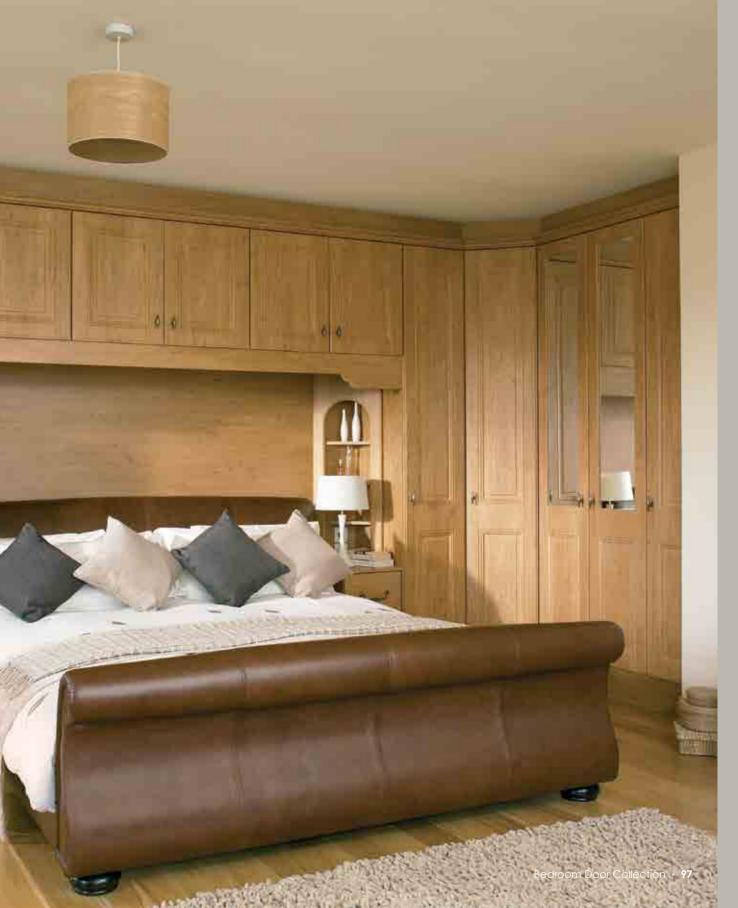

## GLEBE

Featured in Brown Grey Avola with Ivory Hornchurch.

## GLEBE

Featured in Magnolia.