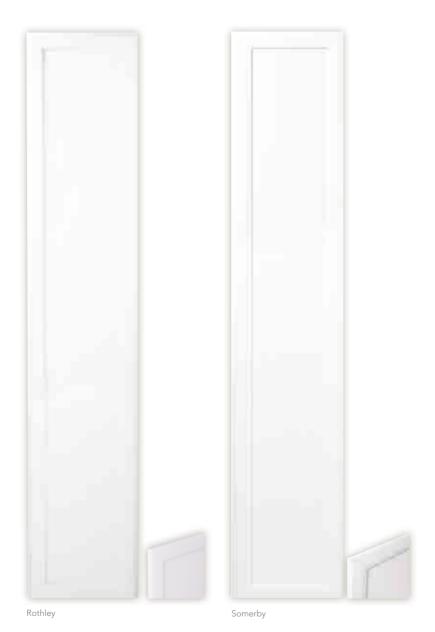

#### Rothley

Discretion's the word with Rothley. With its thinner frame and low profile, this is a style that creates refined forms from every angle, giving a lightly contoured effect.

#### Somerby

At 27mm thick, the most substantial door in the range is also the most subtle. Its slightly rounded frame catches the light beautifully for a delicately different look.