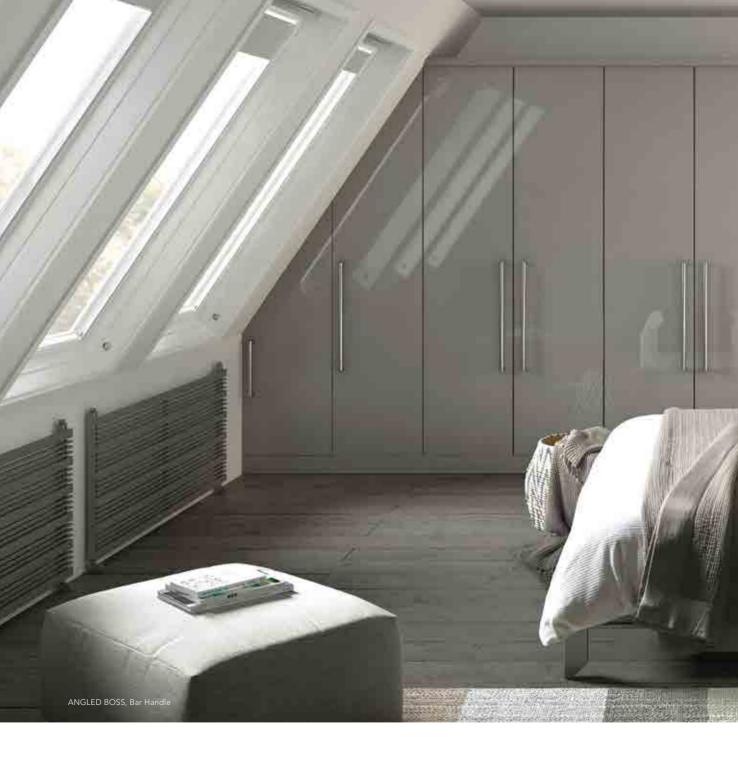

# VOLANTE -

Practical, space-saving and versatile, Volante sliding doors – made in the UK to the highest standards – offer a wide choice of panel options together with the added flexibility of made to measure, so you can create precisely the bedroom you want.

#### Now Volante makes them sophisticated, sleek and stylish too.

They take up no extra space, even when open. They offer unrestricted access. They give you an incredible amount of storage. Whatever space you have in your bedroom, sliding wardrobe doors have always made the most of it.

But with Volante, the sliding door enters a new era – one where it becomes a true design feature, tailored to suit not only your bedroom but also your style.