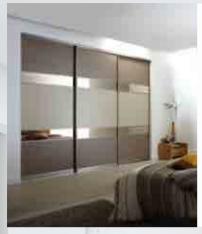

Featured in Cashmere, Stone Grey and Driftwood.

Black Glass and Dark Walnut.

Featured in Grey Beige Gladstone Oak and Cashmere.

Featured in Grey Metal with Pure White.

Featured in Grey Bardolino Oak and Classic Brown Glass.

Featured in Grey Brown Ontario Walnut with Bronze Mirror and Dakar.

Featured in Coco Bolo and Stone Grey.

Featured in Mali Wenge with Stone Grey.

Featured in Pure White Glass.

Featured in Mali Wenge with Light Grey and Grey Metal Glass.