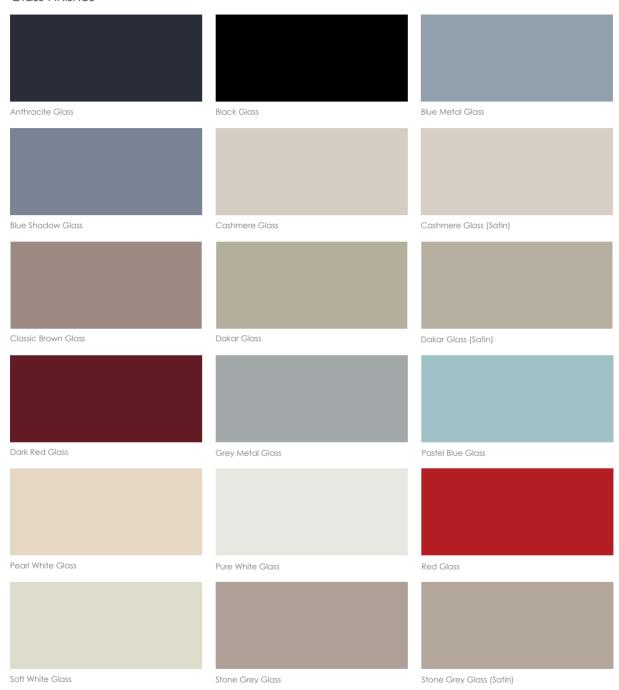

ue with Pure White, Light Grey and Mirror.



### Woodgrain Finishes



Brown Grey Avola H1484 ST22



Brown Orleans Oak H1379 ST36



Coco Bolo H3012 ST22



Driftwood H3090 ST22



Ferrrara Oak H1334 ST9



Grey Bardolino Oak H1146 ST10



Grey Brown Ontario Walnut H1713 ST9



Grey Gladstone Oak H3326 ST28



Grey Nebraska Oak H3332 ST10



Hacienda Black H3081 ST22



Jackson Pine H1486 ST36



Lancaster Oak H3368 ST9



Lava Tortona H1793 ST27



Light Lakeland Acacia H1277 ST9



Mali Wenge H3058 ST22



Natural Halifax Oak H1180



Navarra Ash H1250 ST36



Sand Gladstone Oak  $\,$  H3309 ST28  $\,$ 



Sand Lyon Ash H1298 ST22



Sand Orleans Oak H1377 ST36



White Avola H1474 ST22

#### **Uni-Colour Finishes**



#### Mirror Finishes



#### Suede Finishes



### Glass Finishes



### Kids Decors & Finishes

### Pinboard Finishes



### **Board Finishes**



### Frame Options & Finishes

For that additional touch of sophistication, Volante sliding doors can be supplied with an integrated soft closing mechanism providing a smooth and silent soft closing action.





Curva Matt Aluminium



Quadro Matt Aluminium



Curva Laquered Bronze

Quadro Matt Bronze







With a huge choice of finish options in both contemporary and traditional styles, Goscote offers arguably the most comprehensive choice of vinyl-wrapped doors around, available made to measure for the ultimate flexibility.







### SELECT YOUR STYLE, PICK YOUR COLOUR

#### Whatever you choose, Goscote is made just for your bedroom.

From ultra-chic high gloss urban style to the traditional rustic charm. B