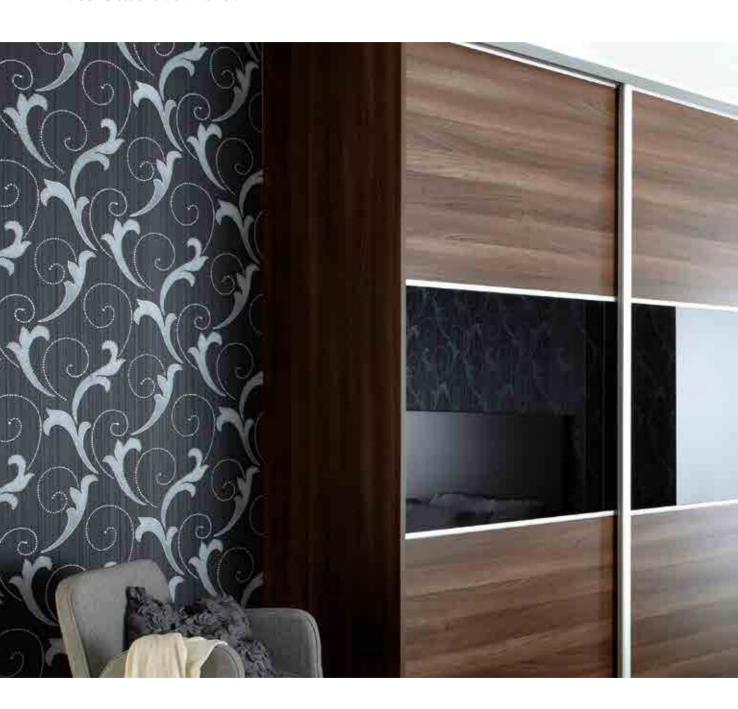

Featured in Cashmere, Stone Grey and Driftwood.

Black Glass and Dark Walnut.

Featured in Grey Beige Gladstone Oak and Cashmere.

Featured in Grey Metal with Pure White.

Featured in Grey Bardolino Oak and Classic Brown Glass.

Featured in Grey Brown Ontario Walnut with Bronze Mirror and Dakar.

Featured in Coco Bolo and Stone Grey.

Featured in Mali Wenge with Stone Grey.

Featured in Pure White Glass.

Featured in Mali Wenge with Light Grey and Grey Metal Glass.