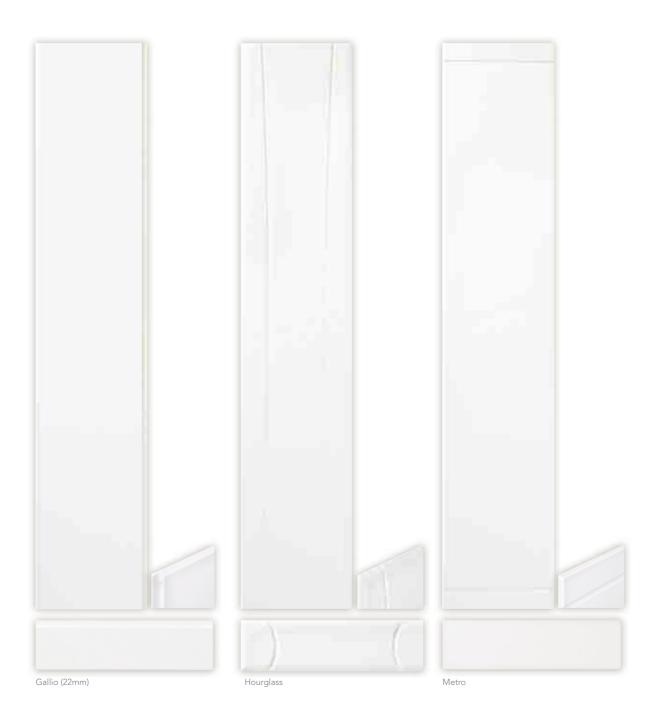

### Door Styles

SHAKER

#### Door Styles

<sup>\*</sup>Shaker door styles are not available in either high gloss or high gloss woodgrains.

<sup>\*</sup>Shaker door styles are not available in either high gloss or high gloss woodgrains.