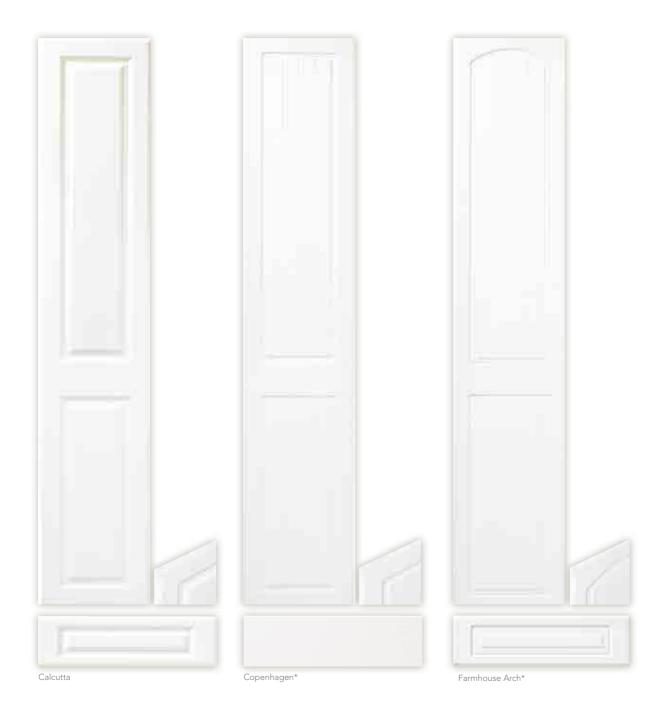

TRADITIONAL

## GLEBE

Featured in Brown Grey Avola with Ivory Hornchurch.

## GLEBE

Featured in Magnolia.

#### MANHATTAN

Featured in Montana Oak.

#### MELBOURNE

Featured in Pippy Oak.

#### PRAGUE

Featured in Ivory Hornchurch.

## VANCOUVER

Featured in Mussel.

#### Door Styles

 $<sup>\</sup>ensuremath{^{*}}$  Not available in high gloss or high gloss woodgrain finishes.

 $<sup>\</sup>ensuremath{^*}$  Not available in high gloss or high gloss woodgrain finishes.