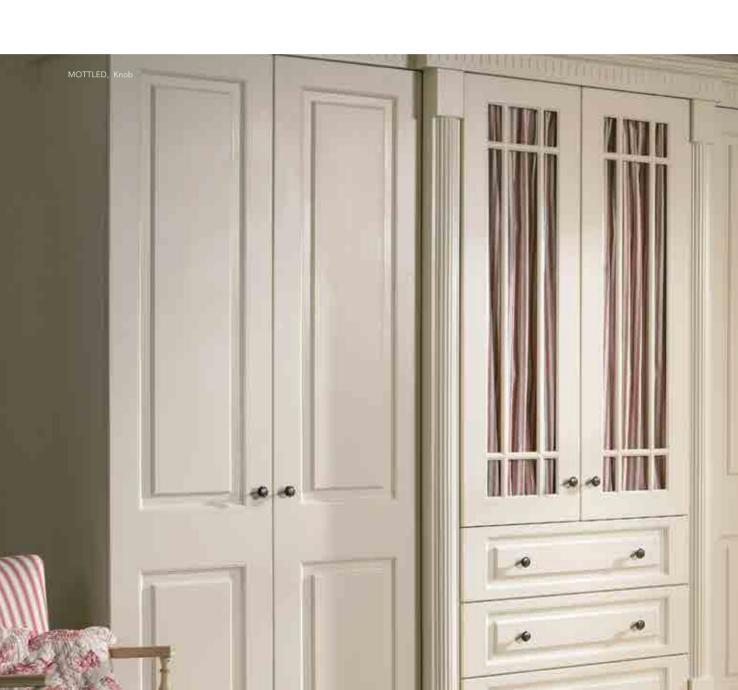

## GLEBE

Featured in Brown Grey Avola with Ivory Hornchurch.

## GLEBE

Featured in Magnolia.