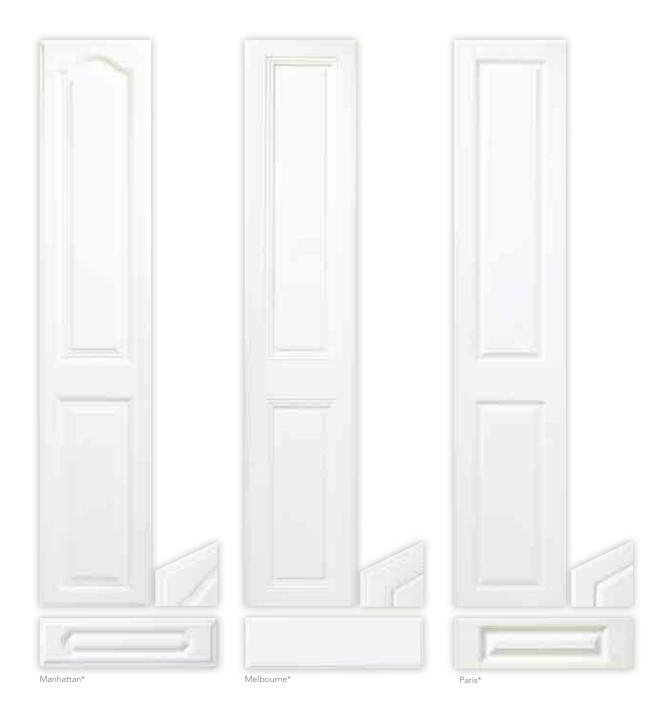

TRADITIONAL

## GLEBE

Featured in Brown Grey Avola with Ivory Hornchurch.

## GLEBE

Featured in Magnolia.

#### MANHATTAN

Featured in Montana Oak.

#### MELBOURNE

Featured in Pippy Oak.

#### PRAGUE

Featured in Ivory Hornchurch.

## VANCOUVER

Featured in Mussel.

#### Door Styles

 $<sup>\</sup>ensuremath{^{*}}$  Not available in high gloss or high gloss woodgrain finishes.

 $<sup>\</sup>ensuremath{^*}$  Not available in high gloss or high gloss woodgrain finishes.