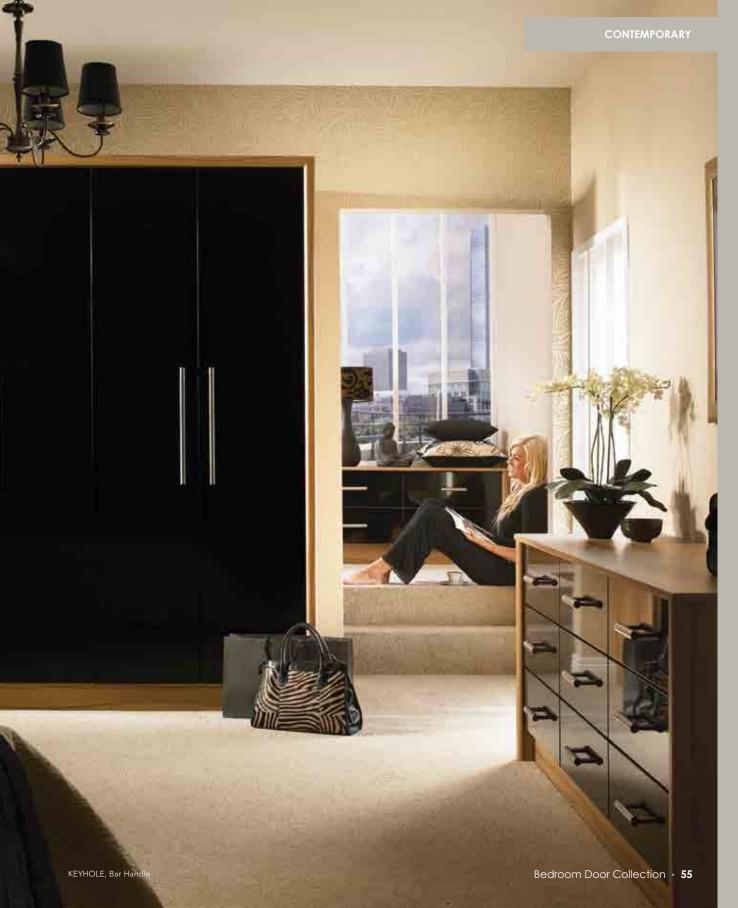

GOSCOTE Contemporary

Featured in High Gloss White.

Featured in Odessa Oak.

Featured in High Gloss Black.

Featured in High Gloss Cream.