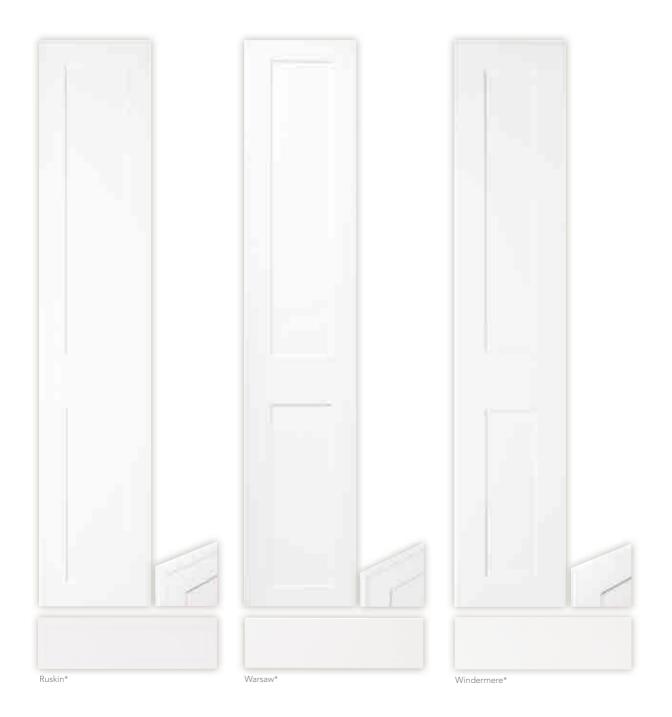

en mix and match within one bedroom to stunning effect – with a choice of high gloss, matt or woodgrains too.

GOSCOTE Contemporary







Featured in High Gloss White.



Featured in Odessa Oak.





Featured in High Gloss Black.





Featured in High Gloss Cream.





# SLAB SAPONETTA

Featured in Dark Walnut.





### Door Styles















SHAKER





# COLOGNE

Featured in Ivory Hornchurch.





## COLOGNE

Featured in Beech.





## OTTAWA

Featured in Ontario Maple.





#### BRISBANE

Featured in Medium Walnut.





## AUCKLAND

Featured in Winchester Oak.





#### Door Styles



<sup>\*</sup>Shaker door styles are not available in either high gloss or high gloss woodgrains.





<sup>\*</sup>Shaker door styles are not available in either high gloss or high gloss woodgrains.





TRADITIONAL







## GLEBE

Featured in Brown Grey Avola with Ivory Hornchurch.



## GLEBE

Featured in Magnolia.





#### MANHATTAN

Featured in Montana Oak.





#### MELBOURNE

Featured in Pippy Oak.





#### PRAGUE

Featured in Ivory Hornchurch.





## VANCOUVER

Featured in Mussel.





#### Door Styles



 $<sup>\</sup>ensuremath{^{*}}$  Not available in high gloss or high gloss woodgrain finishes.













 $<sup>\</sup>ensuremath{^*}$  Not available in high gloss or high gloss woodgrain finishes.



## High Gloss Finishes



## Matt Finishes



# High Gloss Woodgrain Finishes







Ebony Mira Cosa Tiepolo

# Textured Woodgrain Finishes







White Avola

## Paint Effect Woodgrain Finishes



# Woodgrain Finishes







The look of a glass door, but at a highly compet