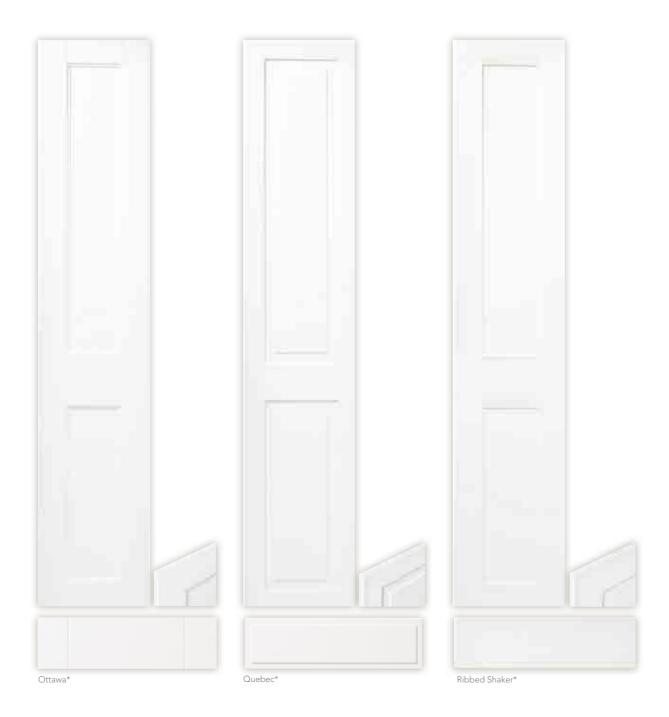

and finishes means you can complement any interior décor, or create striking contrasts.

You can even mix and match within one bedroom to stunning effect – with a choice of high gloss, matt or woodgrains too.

GOSCOTE Contemporary







Featured in High Gloss White.



Featured in Odessa Oak.





Featured in High Gloss Black.





Featured in High Gloss Cream.





# SLAB SAPONETTA

Featured in Dark Walnut.





### Door Styles















SHAKER





# COLOGNE

Featured in Ivory Hornchurch.





## COLOGNE

Featured in Beech.





## OTTAWA

Featured in Ontario Maple.





#### BRISBANE

Featured in Medium Walnut.





## AUCKLAND

Featured in Winchester Oak.





#### Door Styles



<sup>\*</sup>Shaker door styles are not available in either high gloss or high gloss woodgrains.





<sup>\*</sup>Shaker door styles are not available in either high gloss or high gloss woodgrains.





TRADITIONAL







## GLEBE

Featured in Brown Grey Avola with Ivory Hornchurch.



## GLEBE

Featured in Magnolia.





#### MANHATTAN

Featured in Montana Oak.





#### MELBOURNE

Featured in Pippy Oak.





#### PRAGUE

Featured in Ivory Hornchurch.





## VANCOUVER

Featured in Mussel.





#### Door Styles



 $<sup>\</sup>ensuremath{^{*}}$  Not available in high gloss or high gloss woodgrain finishes.













 $<sup>\</sup>ensuremath{^*}$  Not available in high gloss or high gloss woodgrain finishes.



## High Gloss Finishes



## Matt Finishes



# High Gloss Woodgrain Finishes







Ebony Mira Cosa Tiepolo

# Textured Woodgrain Finishes







White Avola

## Paint Effec