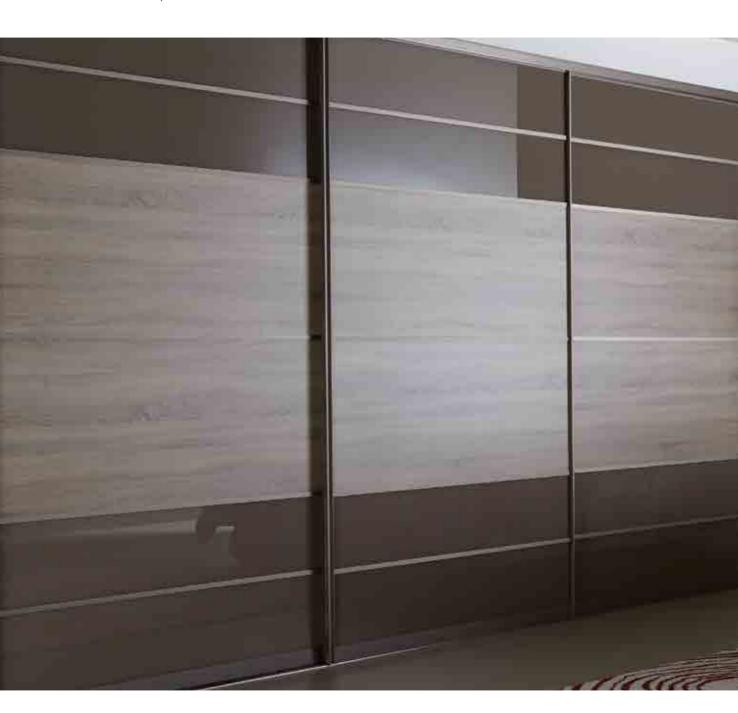

#### Styles

The true beauty of Volante is in its design versatility. Not only is each door tailor-made for your space, the panel options give you real freedom to create a look as individual as you are. Divided into two, three, four, five or six, each door's panels can be varied in depth and finish – a blank canvas to make your own statement.

#### **Finishes**

Here's where Volante really gets clever. The huge range of options includes woodgrains, textures, mirrors, suede and glass finishes in a wide choice of colours – and you can mix and match them however you like. Red glass with black vinyl...light grey suede with a pale woodgrain...matt olive with a bronze mirror – you choose.