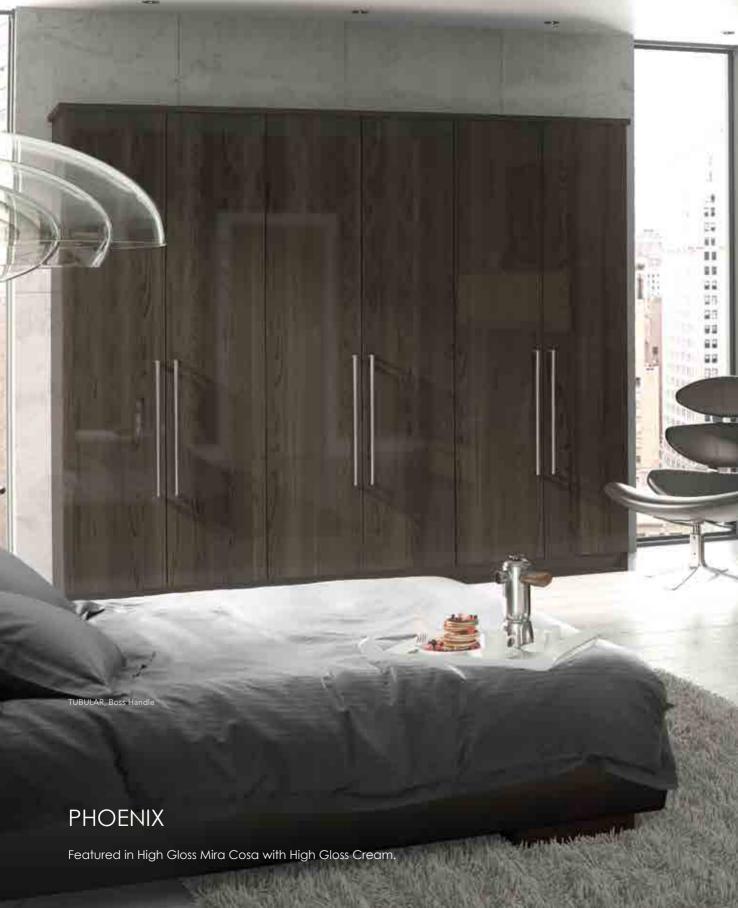

# Woodgrain Finishes

The look of a glass door, but at a highly competitive price – that's Phoenix. Its square edged design and acrylic faced construction is available made to measure in a range of stylish finishes.

Featured in High Gloss Light Grey.

Featured in High Gloss Black and High Gloss White.

Featured in High Gloss Tiepolo.

High Gloss Finishes