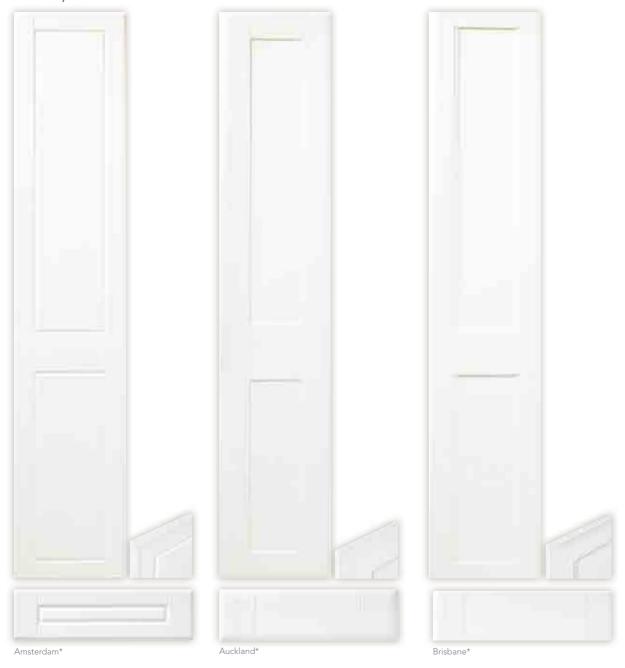

# COLOGNE

Featured in Ivory Hornchurch.

## COLOGNE

Featured in Beech.

#### BRISBANE

Featured in Medium Walnut.

## AUCKLAND

Featured in Winchester Oak.