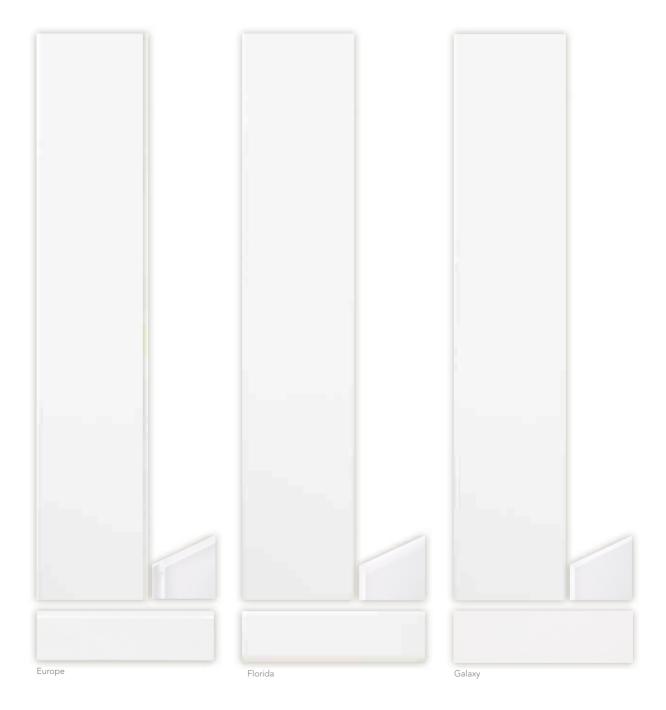

### Door Styles

SHAKER

#### Door Styles

<sup>\*</sup>Shaker door styles are not available in either high gloss or high gloss woodgrains.

<sup>\*</sup>Shaker door styles are not available in either high gloss or high gloss woodgrains.