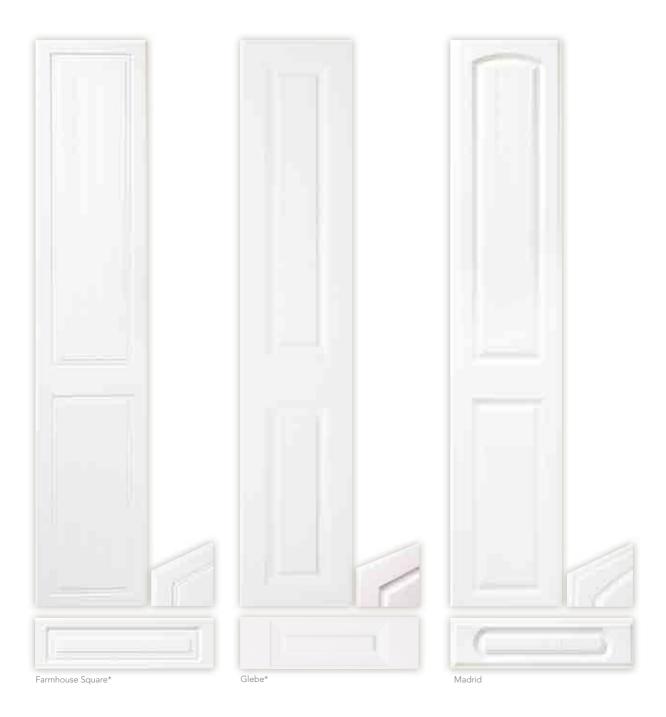

TRADITIONAL

## GLEBE

Featured in Brown Grey Avola with Ivory Hornchurch.

## GLEBE

Featured in Magnolia.

#### MANHATTAN

Featured in Montana Oak.

#### MELBOURNE

Featured in Pippy Oak.

#### PRAGUE

Featured in Ivory Hornchurch.

## VANCOUVER

Featured in Mussel.

#### Door Styles

 $<sup>\</sup>ensuremath{^{*}}$  Not available in high gloss or high gloss woodgrain finishes.

 $<sup>\</sup>ensuremath{^*}$  Not available in high gloss or high gloss woodgrain finishes.