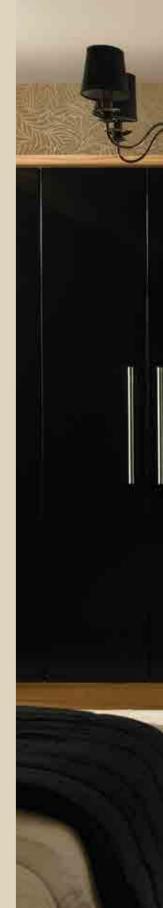

GOSCOTE Contemporary

Featured in High Gloss White.

Featured in Odessa Oak.

Featured in High Gloss Black.

Featured in High Gloss Cream.