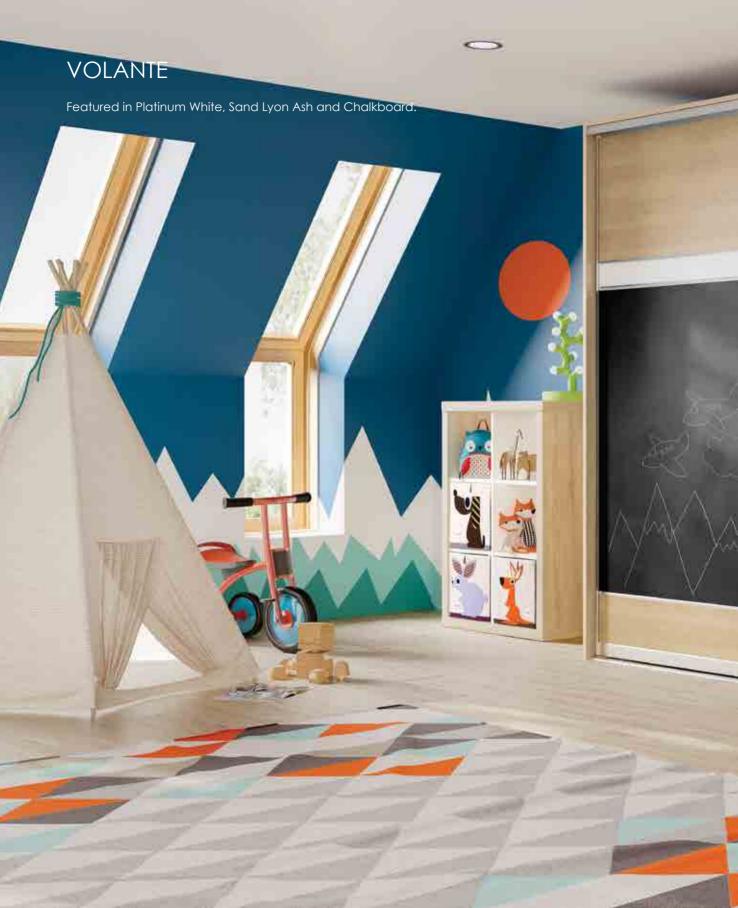

# VOLANTE -

Practical, space-saving and versatile, Volante sliding doors – made in the UK to the highest standards – offer a wide choice of panel options together with the added flexibility of made to measure, so you can create precisely the bedroom you want.

### Kids Decors & Finishes