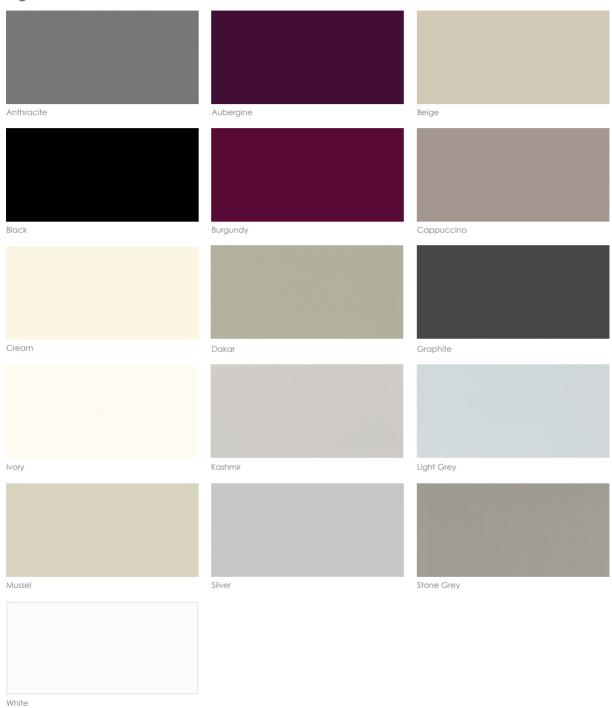

#### **Uni-Colour Finishes**

#### Mirror Finishes

#### Suede Finishes

### Glass Finishes

### Kids Decors & Finishes

### Pinboard Finishes

### **Board Finishes**

### Frame Options & Finishes

For that additional touch of sophistication, Volante sliding doors can be supplied with an integrated soft closing mechanism providing a smooth and silent soft closing action.