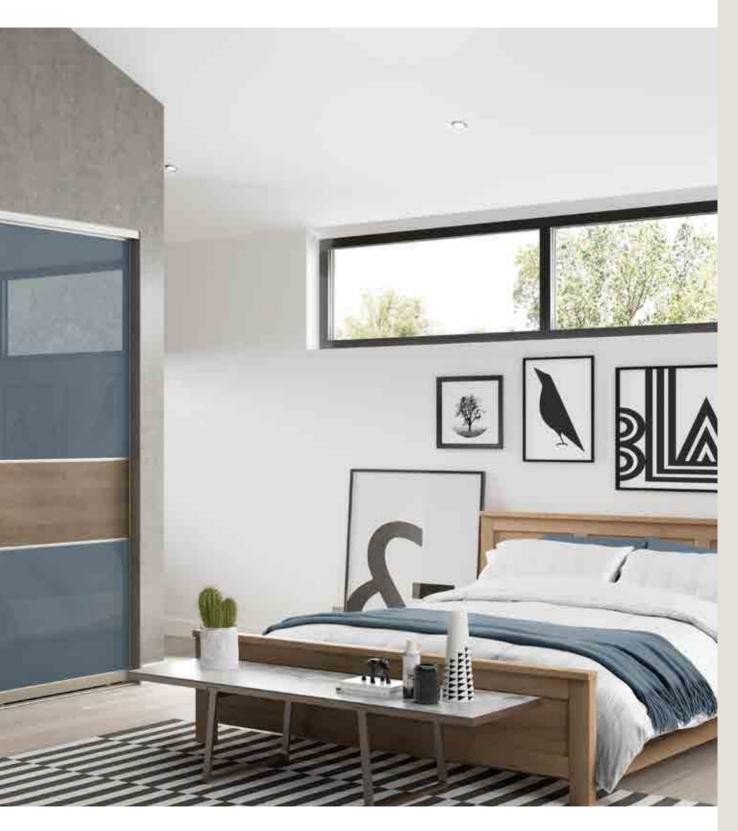

# VOLANTE -

Practical, space-saving and versatile, Volante sliding doors – made in the UK to the highest standards – offer a wide choice of panel options together with the added flexibility of made to measure, so you can create precisely the bedroom you want.

#### Now Volante makes them sophisticated, sleek and stylish too.

They take up no extra space, even when open. They offer unrestricted access. They give you an incredible amount of storage. Whatever space you have in your bedroom, sliding wardrobe doors have always made the most of it.

But with Volante, the sliding door enters a new era – one where it becomes a true design feature, tailored to suit not only your bedroom but also your style.

#### Styles

The true beauty of Volante is in its design versatility. Not only is each door tailor-made for your space, the panel options give you real freedom to create a look as individual as you are. Divided into two, three, four, five or six, each door's panels can be varied in depth and finish – a blank canvas to make your own statement.