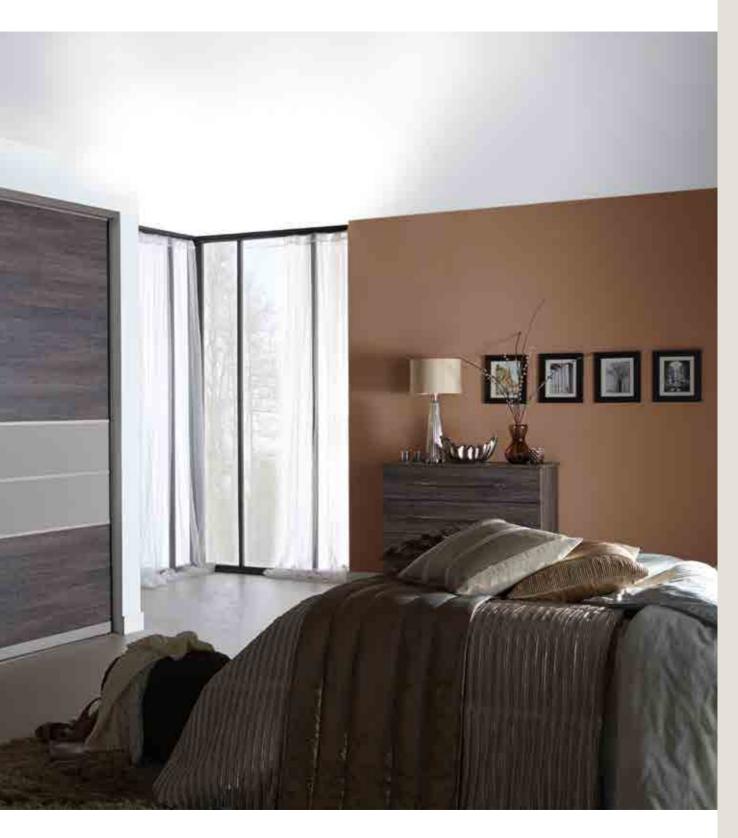

Featured in Cashmere, Stone Grey and Driftwood.

Black Glass and Dark Walnut.

Featured in Grey Beige Gladstone Oak and Cashmere.

Featured in Grey Metal with Pure White.

Featured in Grey Bardolino Oak and Classic Brown Glass.

Featured in Grey Brown Ontario Walnut with Bronze Mirror and Dakar.

Featured in Coco Bolo and Stone Grey.

Featured in Mali Wenge with Stone Grey.

Featured in Pure White Glass.

Featured in Mali Wenge with Light Grey and Grey Metal Glass.

Featured in White Avola and Stone Grey.