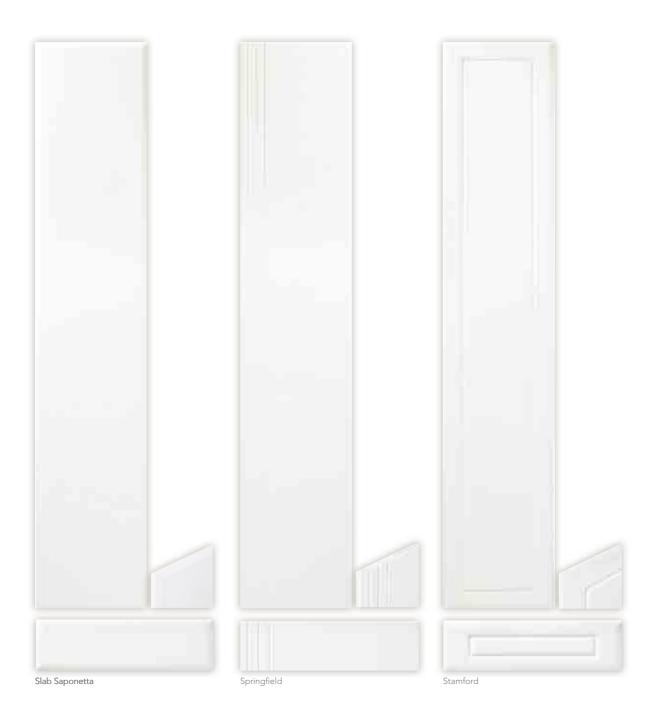

### Door Styles

SHAKER

#### Door Styles

<sup>\*</sup>Shaker door styles are not available in either high gloss or high gloss woodgrains.

<sup>\*</sup>Shaker door styles are not available in either high gloss or high gloss woodgrains.