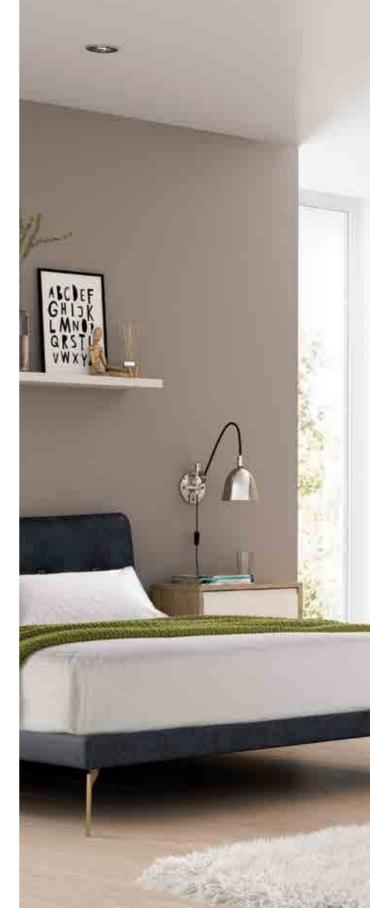

where Volante really gets clever. The huge range of options includes woodgrains, textures, mirrors, suede and glass finishes in a wide choice of colours – and you can mix and match them however you like. Red glass with black vinyl...light grey suede with a pale woodgrain...matt olive with a bronze mirror – you choose.



#### **Practicality**

Choose Volante, and it won't just look good on the outside. Inside, it offers a seemingly endless choice of storage solutions that can be adapted to suit your every need. Whether that's hanging rails, shelves, drawers or simply more space for shoes. Just work out what you need, and it'll work perfectly for you.

Featured in Cashmere, Stone Grey and Driftwood.





Black Glass and Dark Walnut.





Featured in Grey Beige Gladstone Oak and Cashmere.









Featured in Grey Metal with Pure White.



Featured in Grey Bardolino Oak and Classic Brown Glass.







Featured in Grey Brown Ontario Walnut with Bronze Mirror and Dakar.



Featured in Coco Bolo and Stone Grey.











Featured in Mali Wenge with Stone Grey.





Featured in Pure White Glass.



Featured in Mali Wenge with Light Grey and Grey Metal Glass.







Featured in White Avola and Stone Grey.











## VOLANTE

Featured in Blue Shadow with Grey Gladstone Oak.



# VOLANTE

Featured in Jackson Pine and Dust Grey.







### **VOLANTE**

Featured in Pastel Blue with Pure White, Light Grey and Mirror.



### Woodgrain Finishes



Brown Grey Avola H1484 ST22



Brown Orleans Oak H1379 ST36



Coco Bolo H3012 ST22



Driftwood H3090 ST22



Ferrrara Oak H1334 ST9