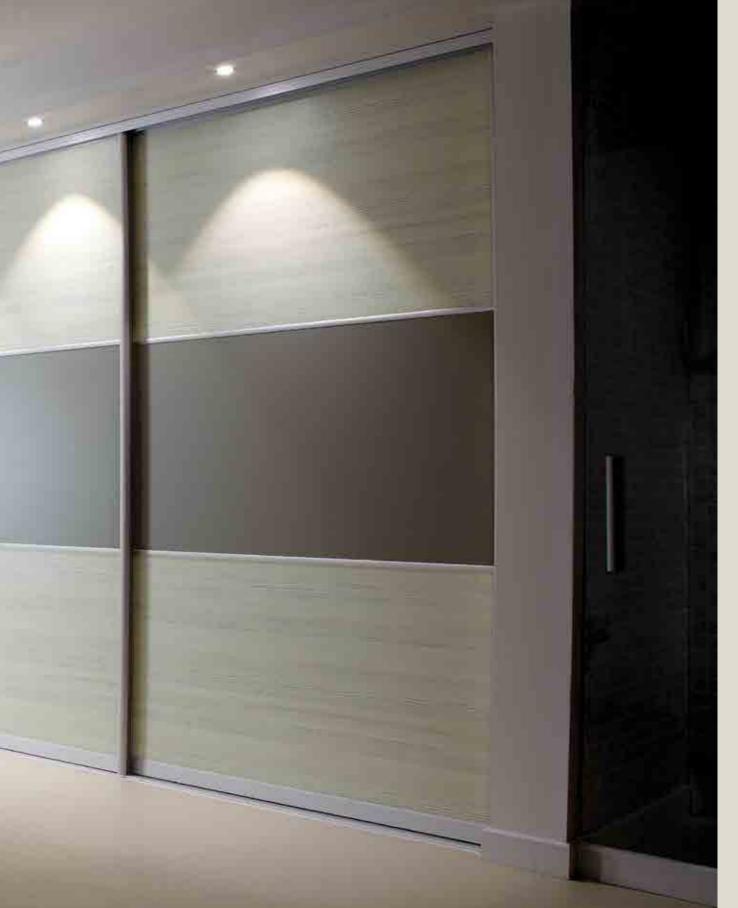

#### Styles

The true beauty of Volante is in its design versatility. Not only is each door tailor-made for your space, the panel options give you real freedom to create a look as individual as you are. Divided into two, three, four, five or six, each door's panels can be varied in depth and finish – a blank canvas to make your own statement.

#### **Finishes**

Here's where Volante really gets clever. The huge range of options includes woodgrains, textures, mirrors, suede and glass finishes in a wide choice of colours – and you can mix and match them however you like. Red glass with black vinyl...light grey suede with a pale woodgrain...matt olive with a bronze mirror – you choose.