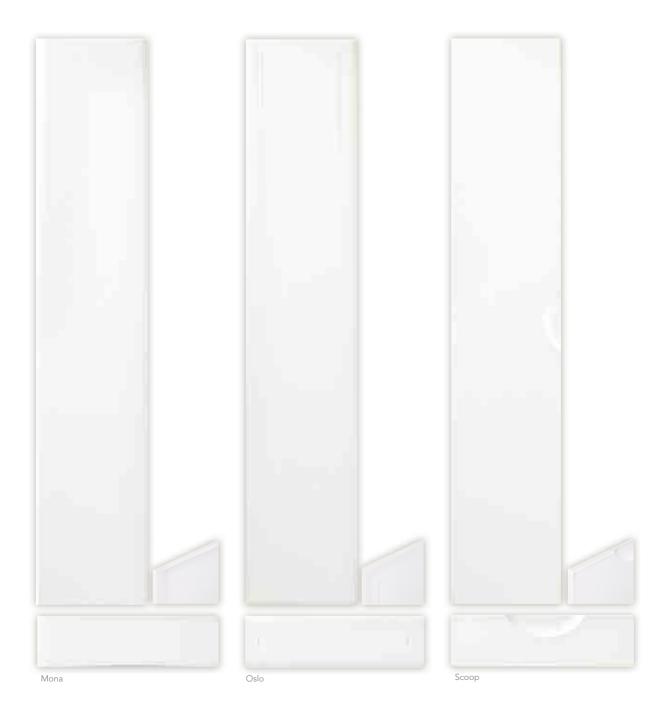

### Door Styles

SHAKER

#### Door Styles

<sup>\*</sup>Shaker door styles are not available in either high gloss or high gloss woodgrains.

<sup>\*</sup>Shaker door styles are not available in either high gloss or high gloss woodgrains.