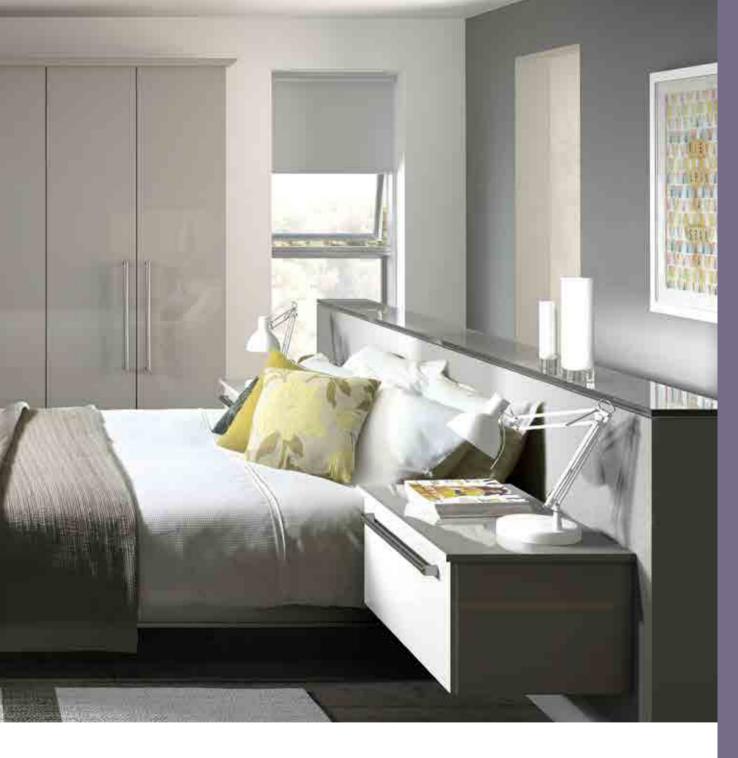

#### Styles

The true beauty of Volante is in its design versatility. Not only is each door tailor-made for your space, the panel options give you real freedom to create a look as individual as you are. Divided into two, three, four, five or six, each door's panels can be varied in depth and finish – a blank canvas to make your own statement.

#### **Finishes**

Here's where Volante really gets clever. The huge range of options includes woodgrains, textures, mirrors, suede and glass finishes in a wide choice of colours – and you can mix and match them however you like. Red glass with black vinyl...light grey suede with a pale woodgrain...matt olive with a bronze mirror – you choose.

#### **Practicality**

Choose Volante, and it won't just look good on the outside. Inside, it offers a seemingly endless choice of storage solutions that can be adapted to suit your every need. Whether that's hanging rails, shelves, drawers or simply more space for shoes. Just work out what you need, and it'll work perfectly for you.