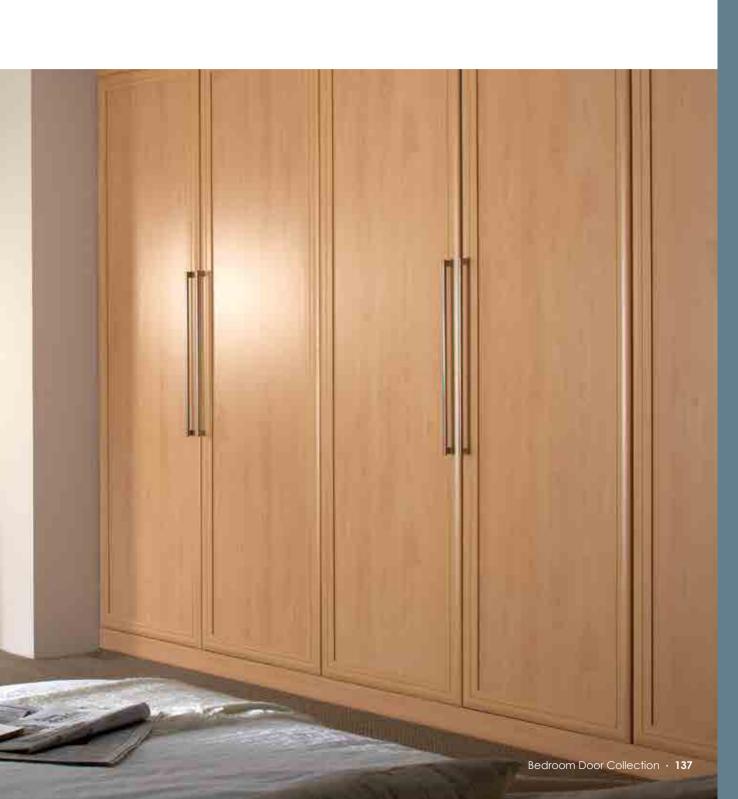

it. This 22mm thick door with its flat frame offers a pleasingly unassuming profile, perfect when teamed with a long handle.



#### Barkby

The distinctive profile of Barkby gives the door a certain streamlined appearance, while the slightly thicker 24mm construction adds to the overall feeling of quality.



#### Somerby

At 27mm thick, the most substantial door in the range is also the most subtle. Its slightly rounded frame catches the light beautifully for a delicately different look.



#### Rothley

Discretion's the word with Rothley. With its thinner frame and low profile, this is a style that creates refined forms from every angle, giving a lightly contoured effect.

# ASHBY

Featured in Ivory.







# ASHBY

Featured in Ferrara Oak.



# BARKBY & SOMERBY

Featured in Beech.







Ashby Barkby



## Matt Finishes



# Woodgrain Finishes



## Paint Effect Woodgrain Finishes

Stilo Walnut



Swiss Pear

## Options

|                                 | Styles       |              |              |              |
|---------------------------------|--------------|--------------|--------------|--------------|
| Colours                         | Ashby        | Barkby       | Somerby      | Rothley      |
| Matt Finishes                   |              |              |              |              |
| Ivory                           | <b>✓</b>     | <b>✓</b>     | <b>✓</b>     | <b>✓</b>     |
| White                           | <b>✓</b>     | <b>✓</b>     | <b>✓</b>     | <b>✓</b>     |
| Woodgrain Finishes              |              |              |              |