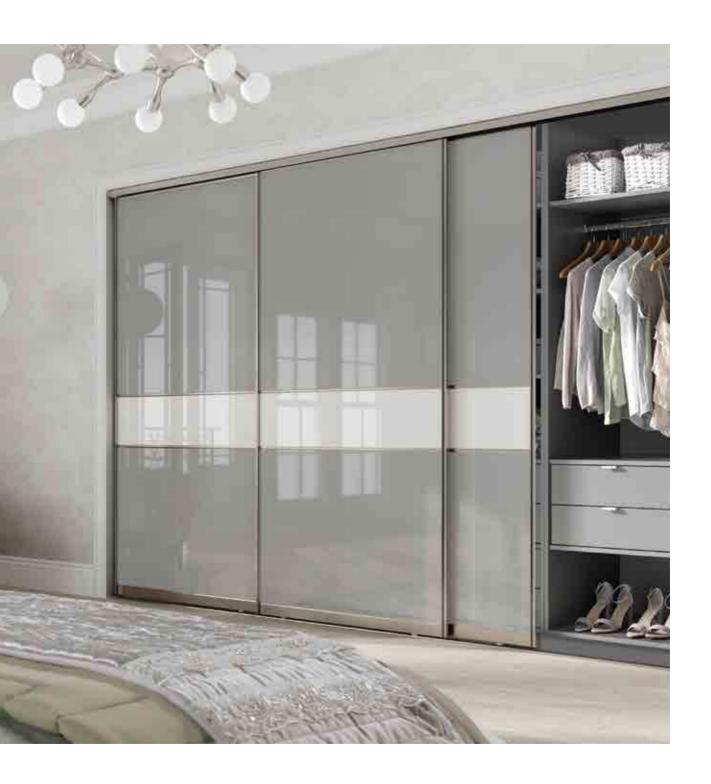

# VOLANTE -

Practical, space-saving and versatile, Volante sliding doors – made in the UK to the highest standards – offer a wide choice of panel options together with the added flexibility of made to measure, so you can create precisely the bedroom you want.

#### Now Volante makes them sophisticated, sleek and stylish too.

They take up no extra space, even when open. They offer unrestricted access. They give you an incredible amount of storage. Whatever space you have in your bedroom, sliding wardrobe doors have always made the most of it.

But with Volante, the sliding door enters a new era – one where it becomes a true design feature, tailored to suit not only your bedroom but also your style.

#### Styles

The true beauty of Volante is in its design versatility. Not only is each door tailor-made for your space, the panel options give you real freedom to create a look as individual as you are. Divided into two, three, four, five or six, each door's panels can be varied in depth and finish – a blank canvas to make your own statement.

#### **Practicality**

Choose Volante, and it won't just look good on the outside. Inside, it offers a seemingly endless choice of storage solutions that can be adapted to suit your every need. Whether that's hanging rails, shelves, drawers or simply more space for shoes. Just work out what you need, and it'll work perfectly for you.