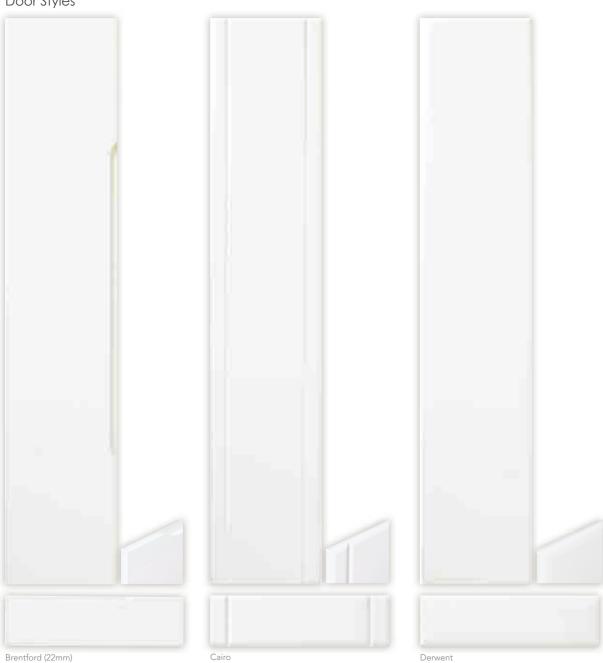

### Door Styles

SHAKER

#### Door Styles

<sup>\*</sup>Shaker door styles are not available in either high gloss or high gloss woodgrains.

<sup>\*</sup>Shaker door styles are not available in either high gloss or high gloss woodgrains.