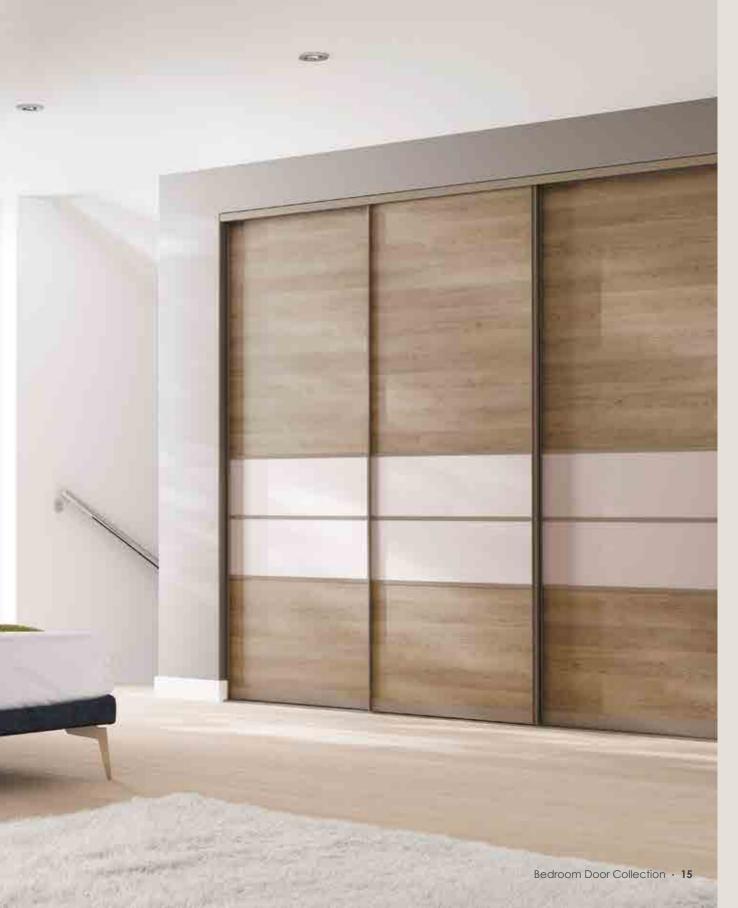

# VOLANTE -

Practical, space-saving and versatile, Volante sliding doors – made in the UK to the highest standards – offer a wide choice of panel options together with the added flexibility of made to measure, so you can create precisely the bedroom you want.

Featured in Cashmere, Stone Grey and Driftwood.

Black Glass and Dark Walnut.

Featured in Grey Beige Gladstone Oak and Cashmere.

Featured in Grey Metal with Pure White.

Featured in Grey Bardolino Oak and Classic Brown Glass.