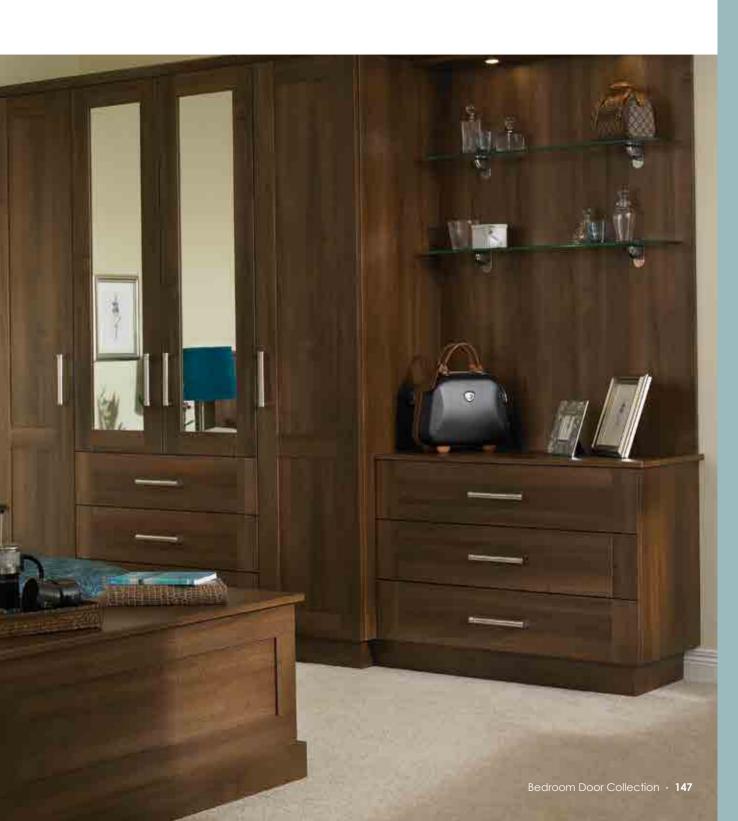

# TUSCANY

## Classically Elegant. It's something of an Italian tradition.

And so it is with our Italian range. Inspired by the enduring Shaker style with its modern geometric touch, the distinct styles offer three sophisticated variations on the panelled door in a range of warm, beautiful finishes to create a look as individual as you are.

# TUSCANY

Featured in Lissa Oak.

### TUSCANY

Featured in Dark Walnut.

## TUSCANY

Featured in Light Tiepolo.

## TUSCANY

Featured in Medium Walnut.