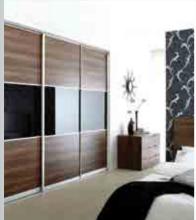

Featured in Cashmere, Stone Grey and Driftwood.

Black Glass and Dark Walnut.

Featured in Grey Beige Gladstone Oak and Cashmere.

Featured in Grey Metal with Pure White.

Featured in Grey Bardolino Oak and Classic Brown Glass.

Featured in Grey Brown Ontario Walnut with Bronze Mirror and Dakar.

Featured in Coco Bolo and Stone Grey.

Featured in Mali Wenge with Stone Grey.

Featured in Pure White Glass.

Featured in Mali Wenge with Light Grey and Grey Metal Glass.