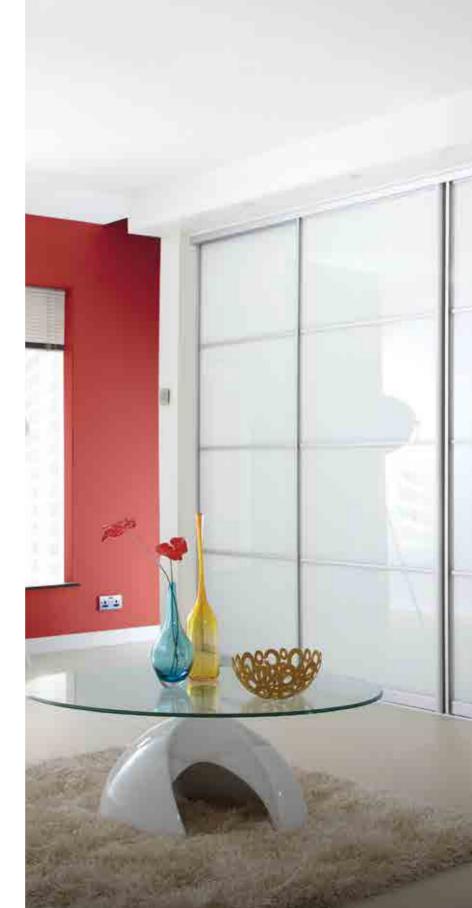

Featured in Grey Brown Ontario Walnut with Bronze Mirror and Dakar.

Featured in Coco Bolo and Stone Grey.

Featured in Mali Wenge with Stone Grey.

Featured in Pure White Glass.

Featured in Mali Wenge with Light Grey and Grey Metal Glass.