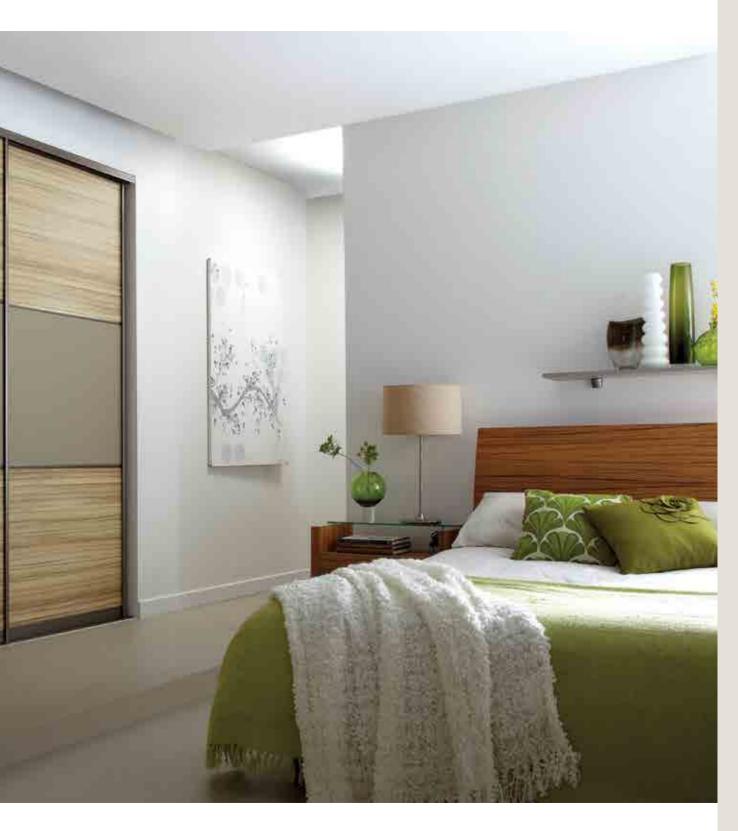

# VOLANTE -

Practical, space-saving and versatile, Volante sliding doors – made in the UK to the highest standards – offer a wide choice of panel options together with the added flexibility of made to measure, so you can create precisely the bedroom you want.

#### Styles

The true beauty of Volante is in its design versatility. Not only is each door tailor-made for your space, the panel options give you real freedom to create a look as individual as you are. Divided into two, three, four, five or six, each door's panels can be varied in depth and finish – a blank canvas to make your own statement.

#### **Finishes**

Here's where Volante really gets clever. The huge range of options includes woodgrains, textures, mirrors, suede and glass finishes in a wide choice of colours – and you can mix and match them however you like. Red glass with black vinyl...light grey suede with a pale woodgrain...matt olive with a bronze mirror – you choose.