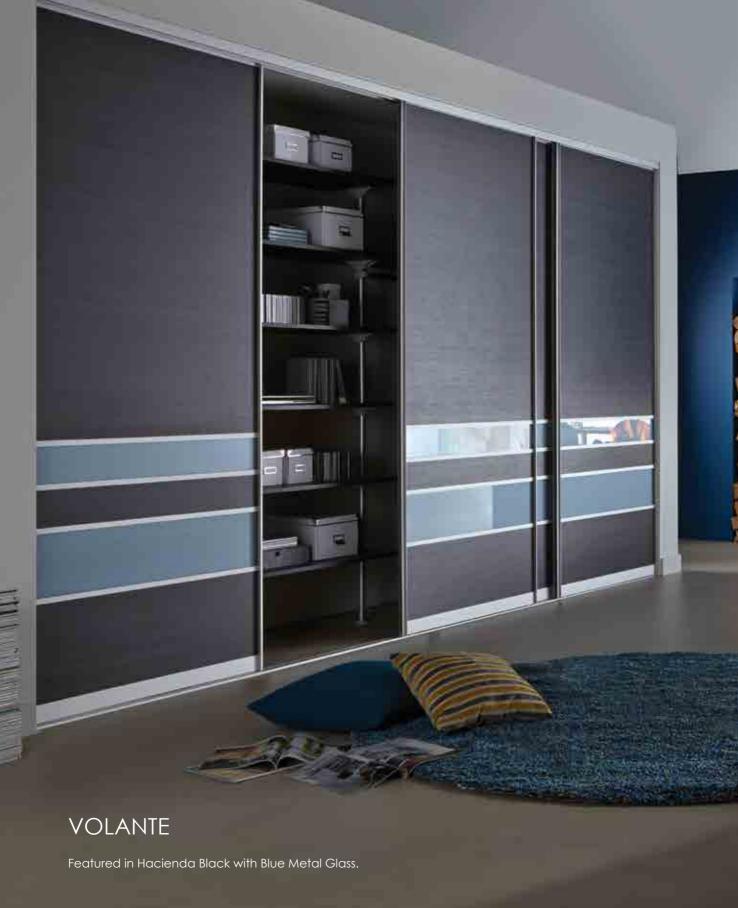

re Volante really gets clever. The huge range of options includes woodgrains, textures, mirrors, suede and glass finishes in a wide choice of colours – and you can mix and match them however you like. Red glass with black vinyl...light grey suede with a pale woodgrain...matt olive with a bronze mirror – you choose.



#### **Practicality**

Choose Volante, and it won't just look good on the outside. Inside, it offers a seemingly endless choice of storage solutions that can be adapted to suit your every need. Whether that's hanging rails, shelves, drawers or simply more space for shoes. Just work out what you need, and it'll work perfectly for you.

Featured in Cashmere, Stone Grey and Driftwood.





Black Glass and Dark Walnut.





Featured in Grey Beige Gladstone Oak and Cashmere.









Featured in Grey Metal with Pure White.



Featured in Grey Bardolino Oak and Classic Brown Glass.







Featured in Grey Brown Ontario Walnut with Bronze Mirror and Dakar.



Featured in Coco Bolo and Stone Grey.











Featured in Mali Wenge with Stone Grey.





Featured in Pure White Glass.



Featured in Mali Wenge with Light Grey and Grey Metal Glass.







Featured in White Avola and Stone Grey.











## VOLANTE

Featured in Blue Shadow with Grey Gladstone Oak.



# VOLANTE

Featured in Jackson Pine and Dust Grey.







### **VOLANTE**

Featured in Pastel Blue with Pure White, Light Grey and Mirror.



### Woodgrain Finishes



Brown Grey Avola H1484 ST22



Brown Orleans Oak H1379 ST36



Coco Bolo H3012 ST22



Driftwood H3090 ST22



Ferrrara Oak H1334 ST9



Grey