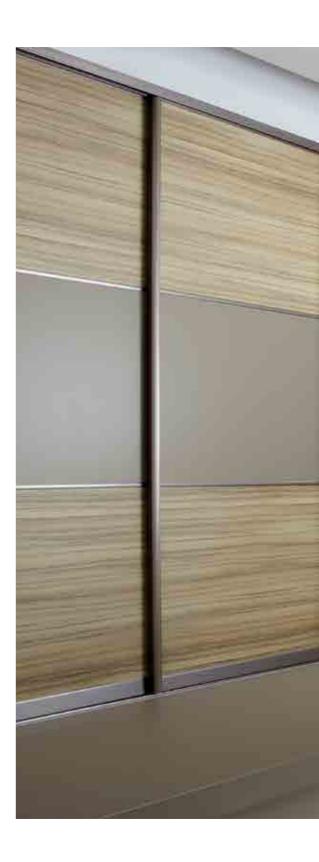

# VOLANTE -

Practical, space-saving and versatile, Volante sliding doors – made in the UK to the highest standards – offer a wide choice of panel options together with the added flexibility of made to measure, so you can create precisely the bedroom you want.

#### Styles

The true beauty of Volante is in its design versatility. Not only is each door tailor-made for your space, the panel options give you real freedom to create a look as individual as you are. Divided into two, three, four, five or six, each door's panels can be varied in depth and finish – a blank canvas to make your own statement.

#### **Finishes**

Here's where Volante really gets clever. The huge range of options includes woodgrains, textures, mirrors, suede and glass finishes in a wide choice of colours – and you can mix and match them however you like. Red glass with black vinyl...light grey suede with a pale woodgrain...matt olive with a bronze mirror – you choose.