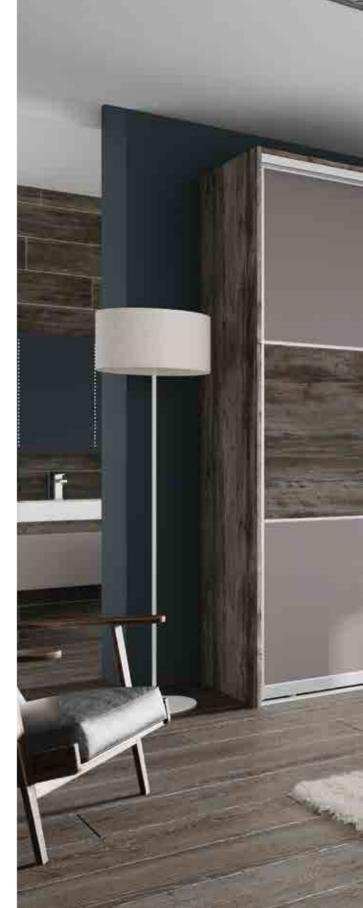

# VOLANTE -

Practical, space-saving and versatile, Volante sliding doors – made in the UK to the highest standards – offer a wide choice of panel options together with the added flexibility of made to measure, so you can create precisely the bedroom you want.

#### Styles

The true beauty of Volante is in its design versatility. Not only is each door tailor-made for your space, the panel options give you real freedom to create a look as individual as you are. Divided into two, three, four, five or six, each door's panels can be varied in depth and finish – a blank canvas to make your own statement.

#### **Finishes**

Here's where Volante really gets clever. The huge range of options includes woodgrains, textures, mirrors, suede and glass finishes in a wide choice of colours – and you can mix and match them however you like. Red glass with black vinyl...light grey suede with a pale woodgrain...matt olive with a bronze mirror – you choose.