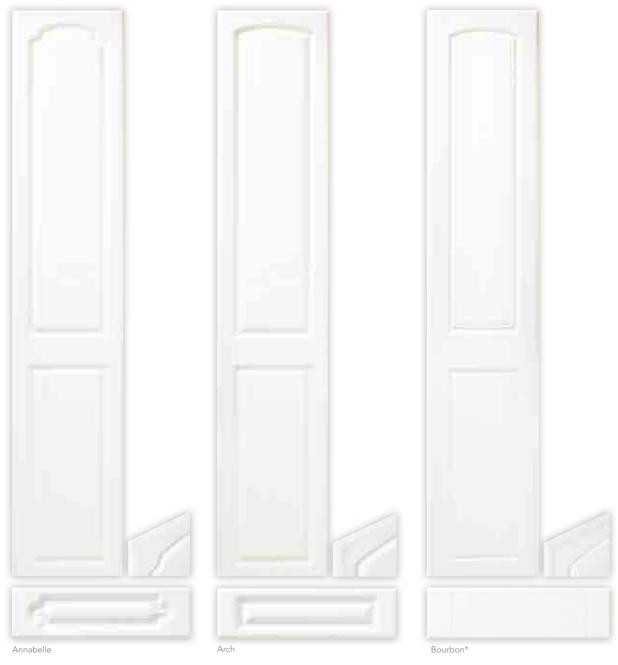

TRADITIONAL

## GLEBE

Featured in Brown Grey Avola with Ivory Hornchurch.

## GLEBE

Featured in Magnolia.

#### MANHATTAN

Featured in Montana Oak.

#### MELBOURNE

Featured in Pippy Oak.

#### PRAGUE

Featured in Ivory Hornchurch.

## VANCOUVER

Featured in Mussel.

#### Door Styles

 $<sup>\</sup>ensuremath{^{*}}$  Not available in high gloss or high gloss woodgrain finishes.

 $<sup>\</sup>ensuremath{^*}$  Not available in high gloss or high gloss woodgrain finishes.