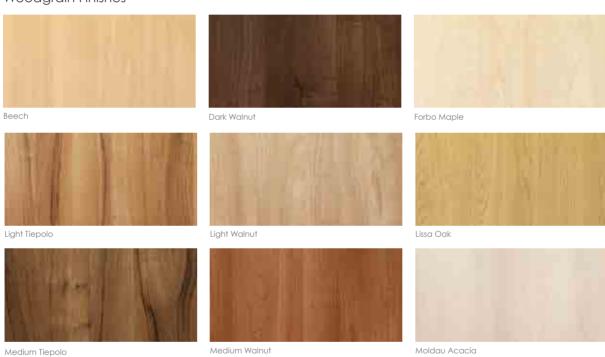

# Woodgrain Finishes

## Paint Effect Woodgrain Finishes

Stilo Walnut

Swiss Pear

## Options

|                                 | Styles       |              |              |              |
|---------------------------------|--------------|--------------|--------------|--------------|
| Colours                         | Ashby        | Barkby       | Somerby      | Rothley      |
| Matt Finishes                   |              |              |              |              |
| Ivory                           | <b>✓</b>     | <b>✓</b>     | <b>✓</b>     | <b>✓</b>     |
| White                           | <b>✓</b>     | <b>✓</b>     | <b>✓</b>     | <b>✓</b>     |
| Woodgrain Finishes              |              |              |              |              |
| Beech                           | ✓            | <b>✓</b>     | $\checkmark$ |              |
| Dark Walnut                     | <b>✓</b>     | <b>✓</b>     | ✓            | <b>✓</b>     |
| Ferrara Oak                     | <b>✓</b>     | $\checkmark$ | <b>✓</b>     |              |
| Lissa Oak                       |              |              |              | <b>✓</b>     |
| Maple                           | ✓            | $\checkmark$ | ✓            |              |
| Medium Walnut                   | <b>✓</b>     | <b>✓</b>     | <b>✓</b>     | $\checkmark$ |
| Stilo Walnut                    |              |              |              | $\checkmark$ |
| Swiss Pear                      | $\checkmark$ | $\checkmark$ | $\checkmark$ |              |
| Paint Effect Woodgrain Finishes |              |              |              |              |
| Legno Dakar                     |              |              |              | $\checkmark$ |
| Legno Ivory                     |              |              |              | $\checkmark$ |
| Legno Mussel                    |              |              |              | <b>✓</b>     |