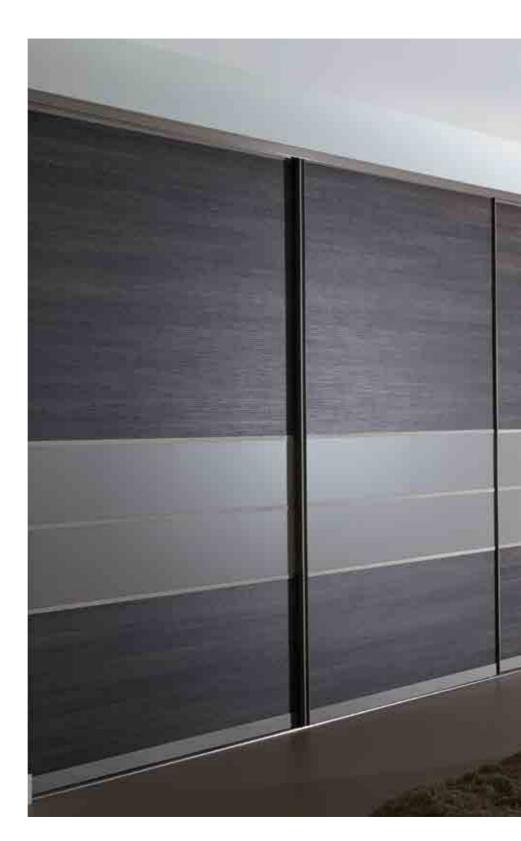

#### Styles

The true beauty of Volante is in its design versatility. Not only is each door tailor-made for your space, the panel options give you real freedom to create a look as individual as you are. Divided into two, three, four, five or six, each door's panels can be varied in depth and finish – a blank canvas to make your own statement.

#### **Finishes**

Here's where Volante really gets clever. The huge range of options includes woodgrains, textures, mirrors, suede and glass finishes in a wide choice of colours – and you can mix and match them however you like. Red glass with black vinyl...light grey suede with a pale woodgrain...matt olive with a bronze mirror – you choose.