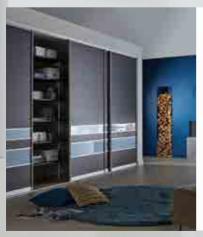

Featured in Cashmere, Stone Grey and Driftwood.

Black Glass and Dark Walnut.

Featured in Grey Beige Gladstone Oak and Cashmere.

Featured in Grey Metal with Pure White.

Featured in Grey Bardolino Oak and Classic Brown Glass.

Featured in Grey Brown Ontario Walnut with Bronze Mirror and Dakar.

Featured in Coco Bolo and Stone Grey.

Featured in Mali Wenge with Stone Grey.

Featured in Pure White Glass.

Featured in Mali Wenge with Light Grey and Grey Metal Glass.