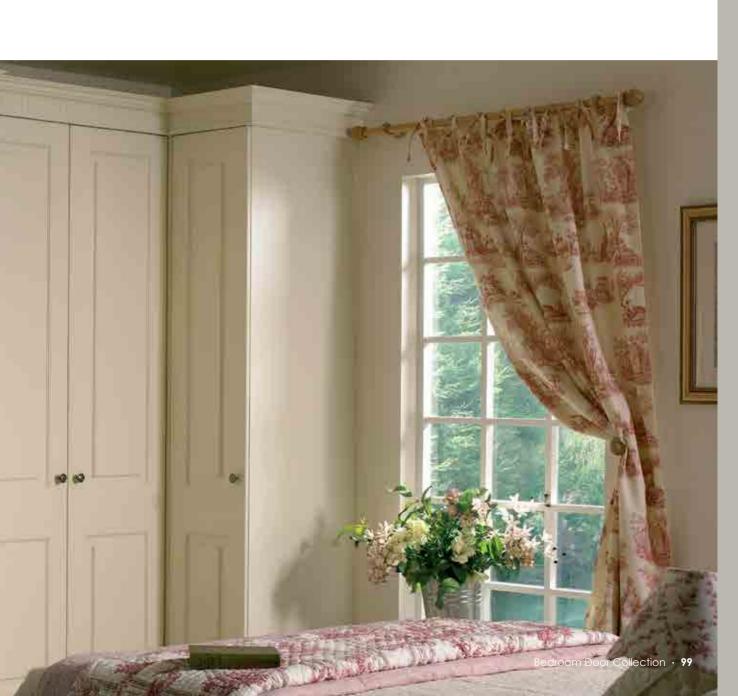

## GLEBE

Featured in Brown Grey Avola with Ivory Hornchurch.

## GLEBE

Featured in Magnolia.