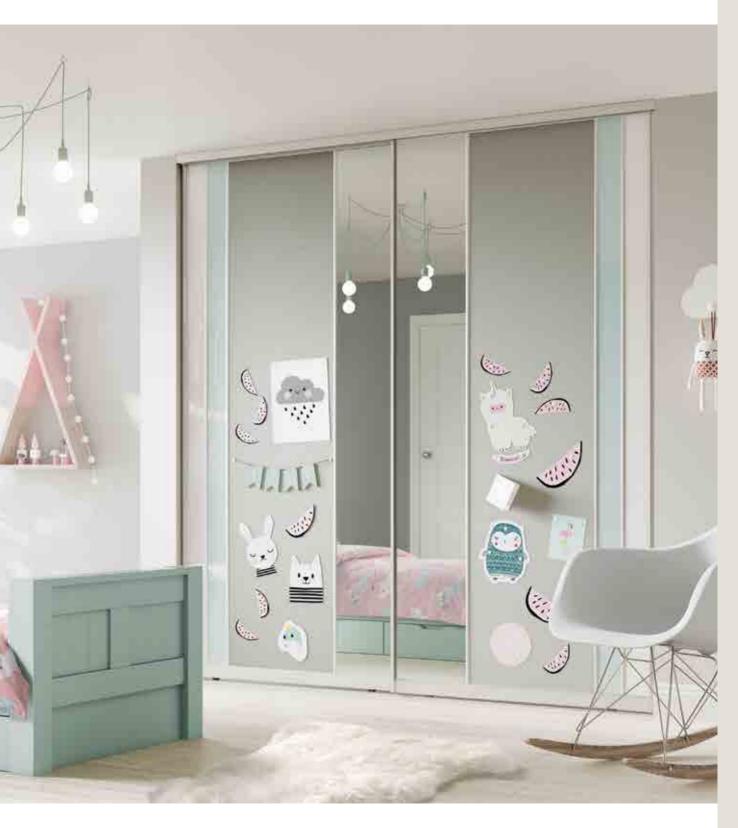

# VOLANTE -

Practical, space-saving and versatile, Volante sliding doors – made in the UK to the highest standards – offer a wide choice of panel options together with the added flexibility of made to measure, so you can create precisely the bedroom you want.

#### SLIDING DOORS HAVE ALWAYS BEEN PRACTICAL

#### Now Volante makes them sophisticated, sleek and stylish too.

They take up no extra space, even when open. They offer unrestricted access. They give you an incredible amount of storage. Whatever space you have in your bedroom, sliding wardrobe doors have always made the most of it.

But with Volante, the sliding door enters a new era – one where it becomes a true design feature, tailored to suit not only your bedroom but also your style.

#### Styles

The true beauty of Volante is in its design versatility. Not only is each door tailor-made for your space, the panel options give you real freedom to create a look as individual as you are. Divided into two, three, four, five or six, each door's panels can be varied in depth and finish – a blank canvas to make your own statement.

### Kids Decors & Finishes